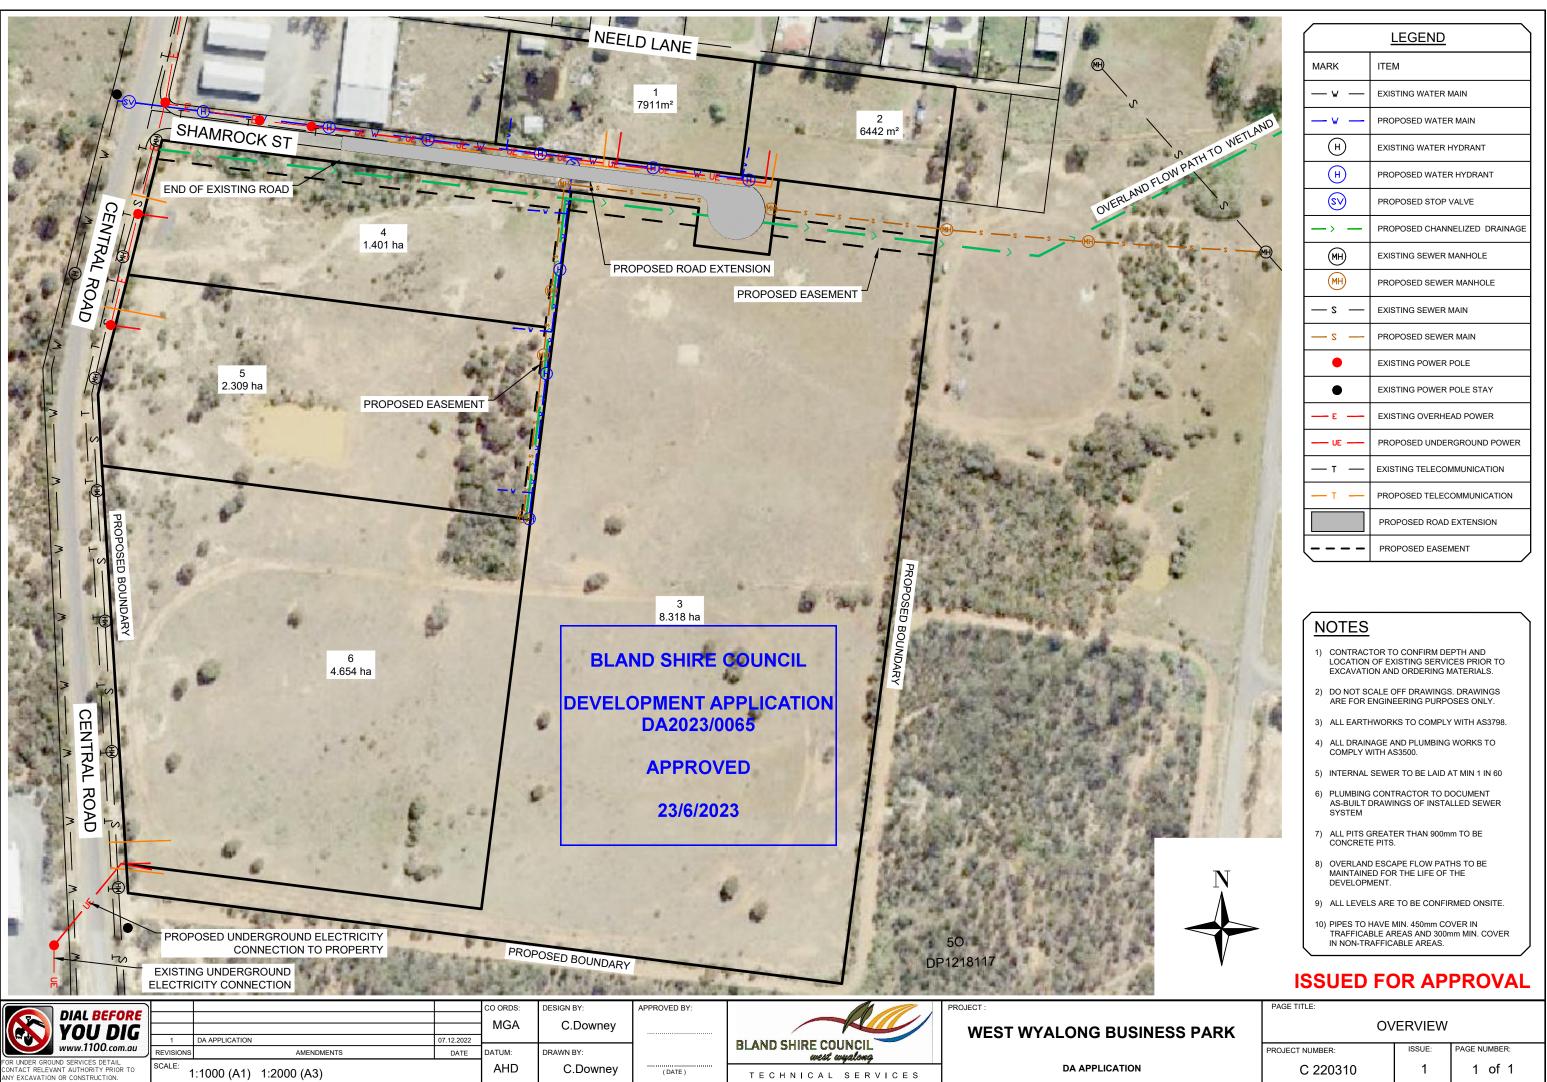

| $\mathbf N$ |
|-------------|
| Λ           |
|             |
| V           |

| LEGEND    |                               |  |
|-----------|-------------------------------|--|
| MARK      | ITEM                          |  |
| — v —     | EXISTING WATER MAIN           |  |
| — v —     | PROPOSED WATER MAIN           |  |
| H         | EXISTING WATER HYDRANT        |  |
| H         | PROPOSED WATER HYDRANT        |  |
| <b>SV</b> | PROPOSED STOP VALVE           |  |
| >         | PROPOSED CHANNELIZED DRAINAGE |  |
| MH        | EXISTING SEWER MANHOLE        |  |
| MH        | PROPOSED SEWER MANHOLE        |  |
| — s —     | EXISTING SEWER MAIN           |  |
| <u> </u>  | PROPOSED SEWER MAIN           |  |
| •         | EXISTING POWER POLE           |  |
| •         | EXISTING POWER POLE STAY      |  |
| — E —     | EXISTING OVERHEAD POWER       |  |
| UE        | PROPOSED UNDERGROUND POWER    |  |
| — T —     | EXISTING TELECOMMUNICATION    |  |
| — T —     | PROPOSED TELECOMMUNICATION    |  |
|           | PROPOSED ROAD EXTENSION       |  |
|           | PROPOSED EASEMENT             |  |