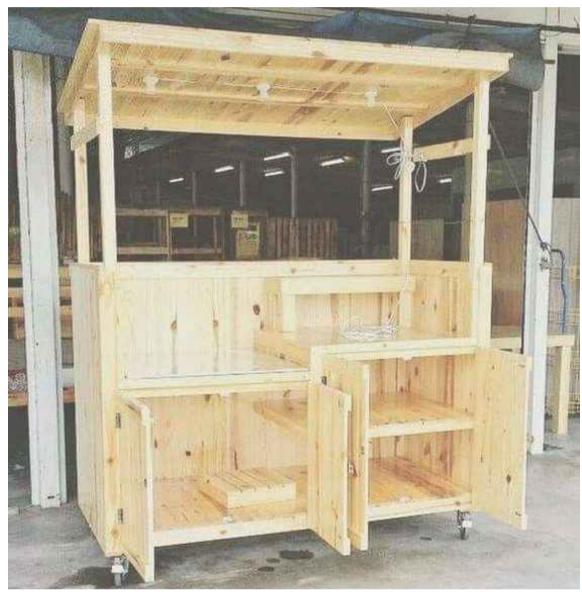

g (100ltr) with











Existing image





5.07 in Marketon in control (10 to te picture) in control (10 to t

































)

Pot plant



Christmas box lights 1



Pole Christmas decorations 1



Christmas box lights 2



Christmas box lights 3



Pole Christmas decorations 2





1000 Access Door 600 Baseplate to suit M20 x 350 PCD rag bolts SIDE VIEW

6m lighting illustration from Zumtobel



4m lighting illustration from Zumtobel



Bin example from Furphy Foundry - Avenue Litter & Recycling Receptacle



Bin example from Furphy Foundry - Axis Litter Receptacle



Seat example from Furphy Foundry - Foreshore Seat



Seat example from Furphy Foundry - Premier Seat



Digital noticeboard from Touchscreen Solutions



formation kiosk example



Cafe kiosk example



Cafe kiosk example









Bluestone paving