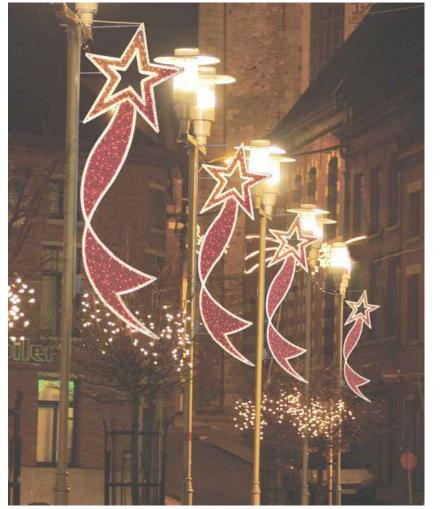

Christmas box lights 3

Pole Christmas decorations 2

1000 Access Door 600 Baseplate to suit M20 x 350 PCD rag bolts SIDE VIEW

6m lighting illustration from Zumtobel

4m lighting illustration from Zumtobel

Bin example from Furphy Foundry - Avenue Litter & Recycling Receptacle