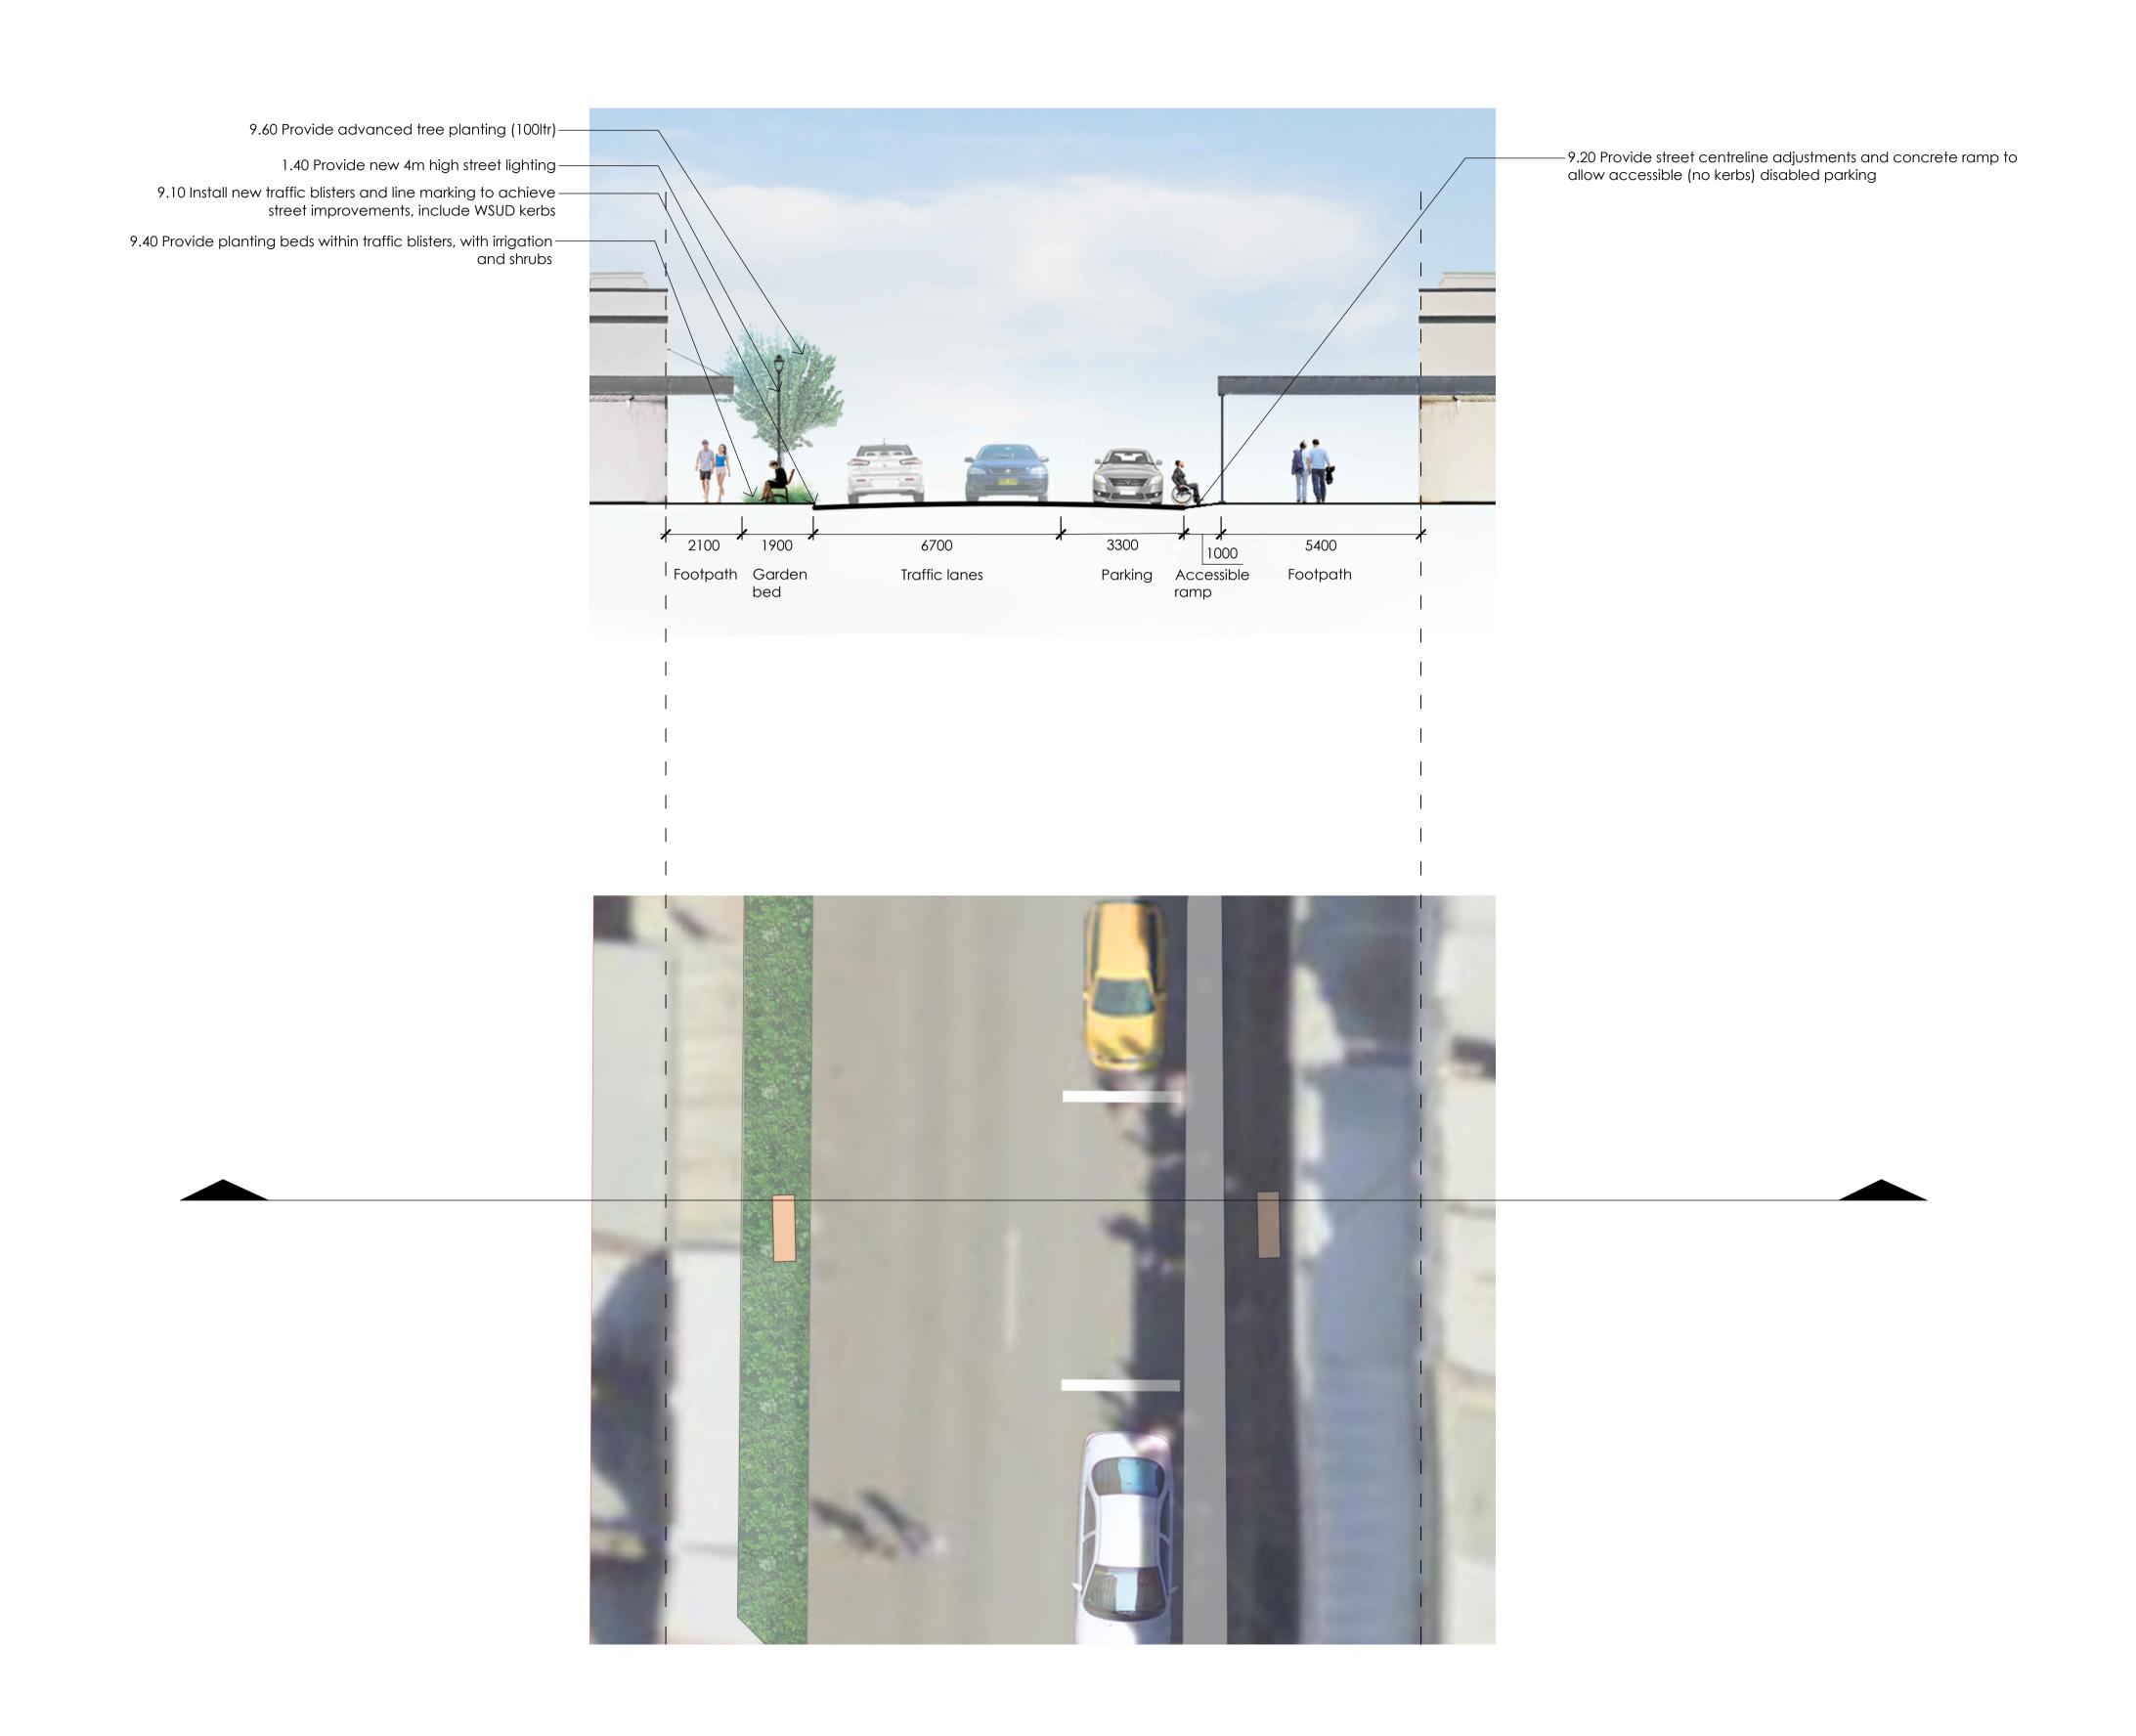

a4D
public domain . urban design . landscape architecture













West Wyalong and Wyalong Main Street

Sketch Design L-013 07.04.25





West Wyalong and Wyalong Main Street

Sketch Design L-014 07.04.25





West Wyalong and Wyalong Main Street

Sketch Design L-015 07.04.25





sala4D

public domain . urban design . landscape architecture

West Wyalong and Wyalong Main Street

Sketch Design L-016 04.04.25









Sala4D

public domain . urban design . landscape architecture

West Wyalong and Wyalong Main Street

Sketch Design L-018 20.03.25









sala4D
public domain . urban design . landsc

West Wyalong and Wyalong Main Street

Sketch Design L-020 24.02.25





sala4D
public domain . urban design . landsca

West Wyalong and Wyalong Main Street

Sketch Design L-021 20.03.25





















Existing image



sala4D
public domain . urban design . landso

-8.30 Provide advanced tree planting (100ltr) with











Existing image





5.07 in Marketon in control (10 to te picture) in control (10 to t

































)

Pot plant



Christmas box lights 1



Pole Christmas decorations 1



Christmas box lights 2



Christmas box lights 3



Pole Christmas decorations 2





1000 Access Door 600 Baseplate to suit M20 x 350 PCD rag bolts SIDE VIEW

6m lighting illustration from Zumtobel



4m lighting illustration from Zumtobel



Bin example from Furphy Foundry - Avenue Litter & Recycling Receptacle



Bin example from Furphy Foundry - Axis Litter Receptacle



Seat example from Furphy Foundry - Foreshore Seat



Seat example from Furphy Foundr