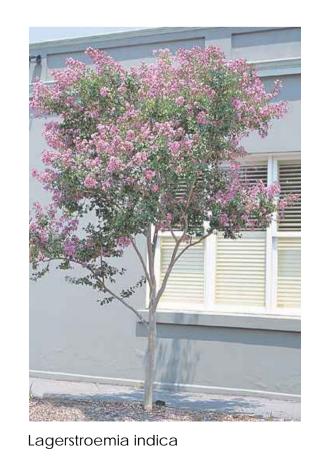

-8.30 Provide advanced tree planting (100ltr) with

Existing image

5.07 in Marketon in control (10 to te picture) in control (10 to t

)

Pot plant

Christmas box lights 1

Pole Christmas decorations 1

Christmas box lights 2