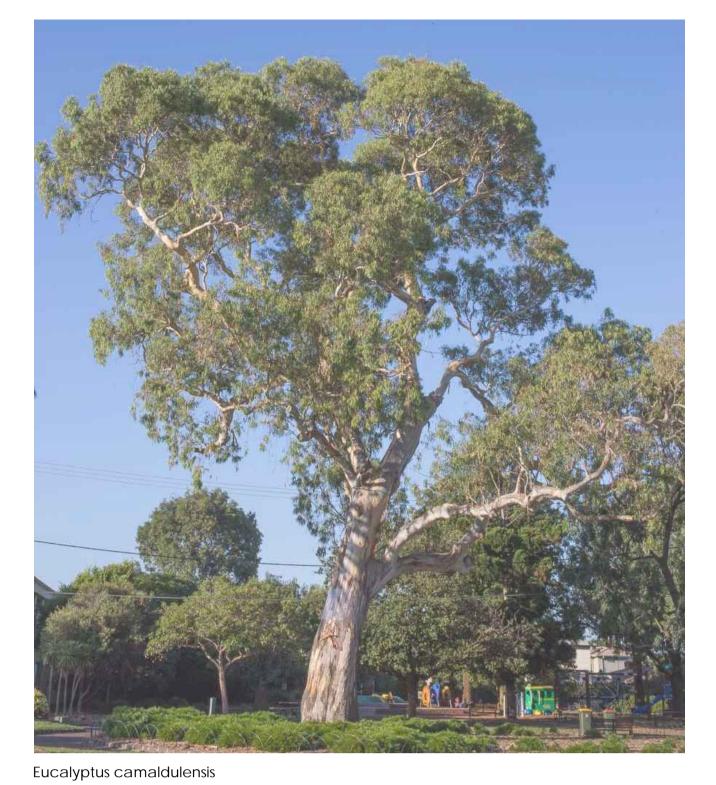

-8.30 Provide advanced tree planting (100ltr) with

Existing image

5.07 in Marketon in control (10 to te picture) in control (10 to t

)

Pot plant

Christmas box lights 1

Pole Christmas decorations 1

Christmas box lights 2