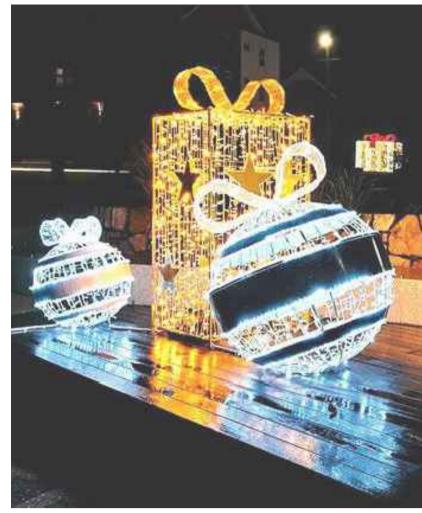

-8.30 Provide advanced tree planting (100ltr) with

Existing image

5.07 in Marketon in control (10 to te picture) in control (10 to t

)

Pot plant

Christmas box lights 1

Pole Christmas decorations 1

Christmas box lights 2

Christmas box lights 3

Pole Christmas decorations 2

1000 Access Door 600 Baseplate to suit M20 x 350 PCD rag bolts SIDE VIEW

6m lighting illustration from Zumtobel

4m lighting illustration from Zumtobel

Bin example from Furphy Foundry - Avenue Litter & Recycling Receptacle