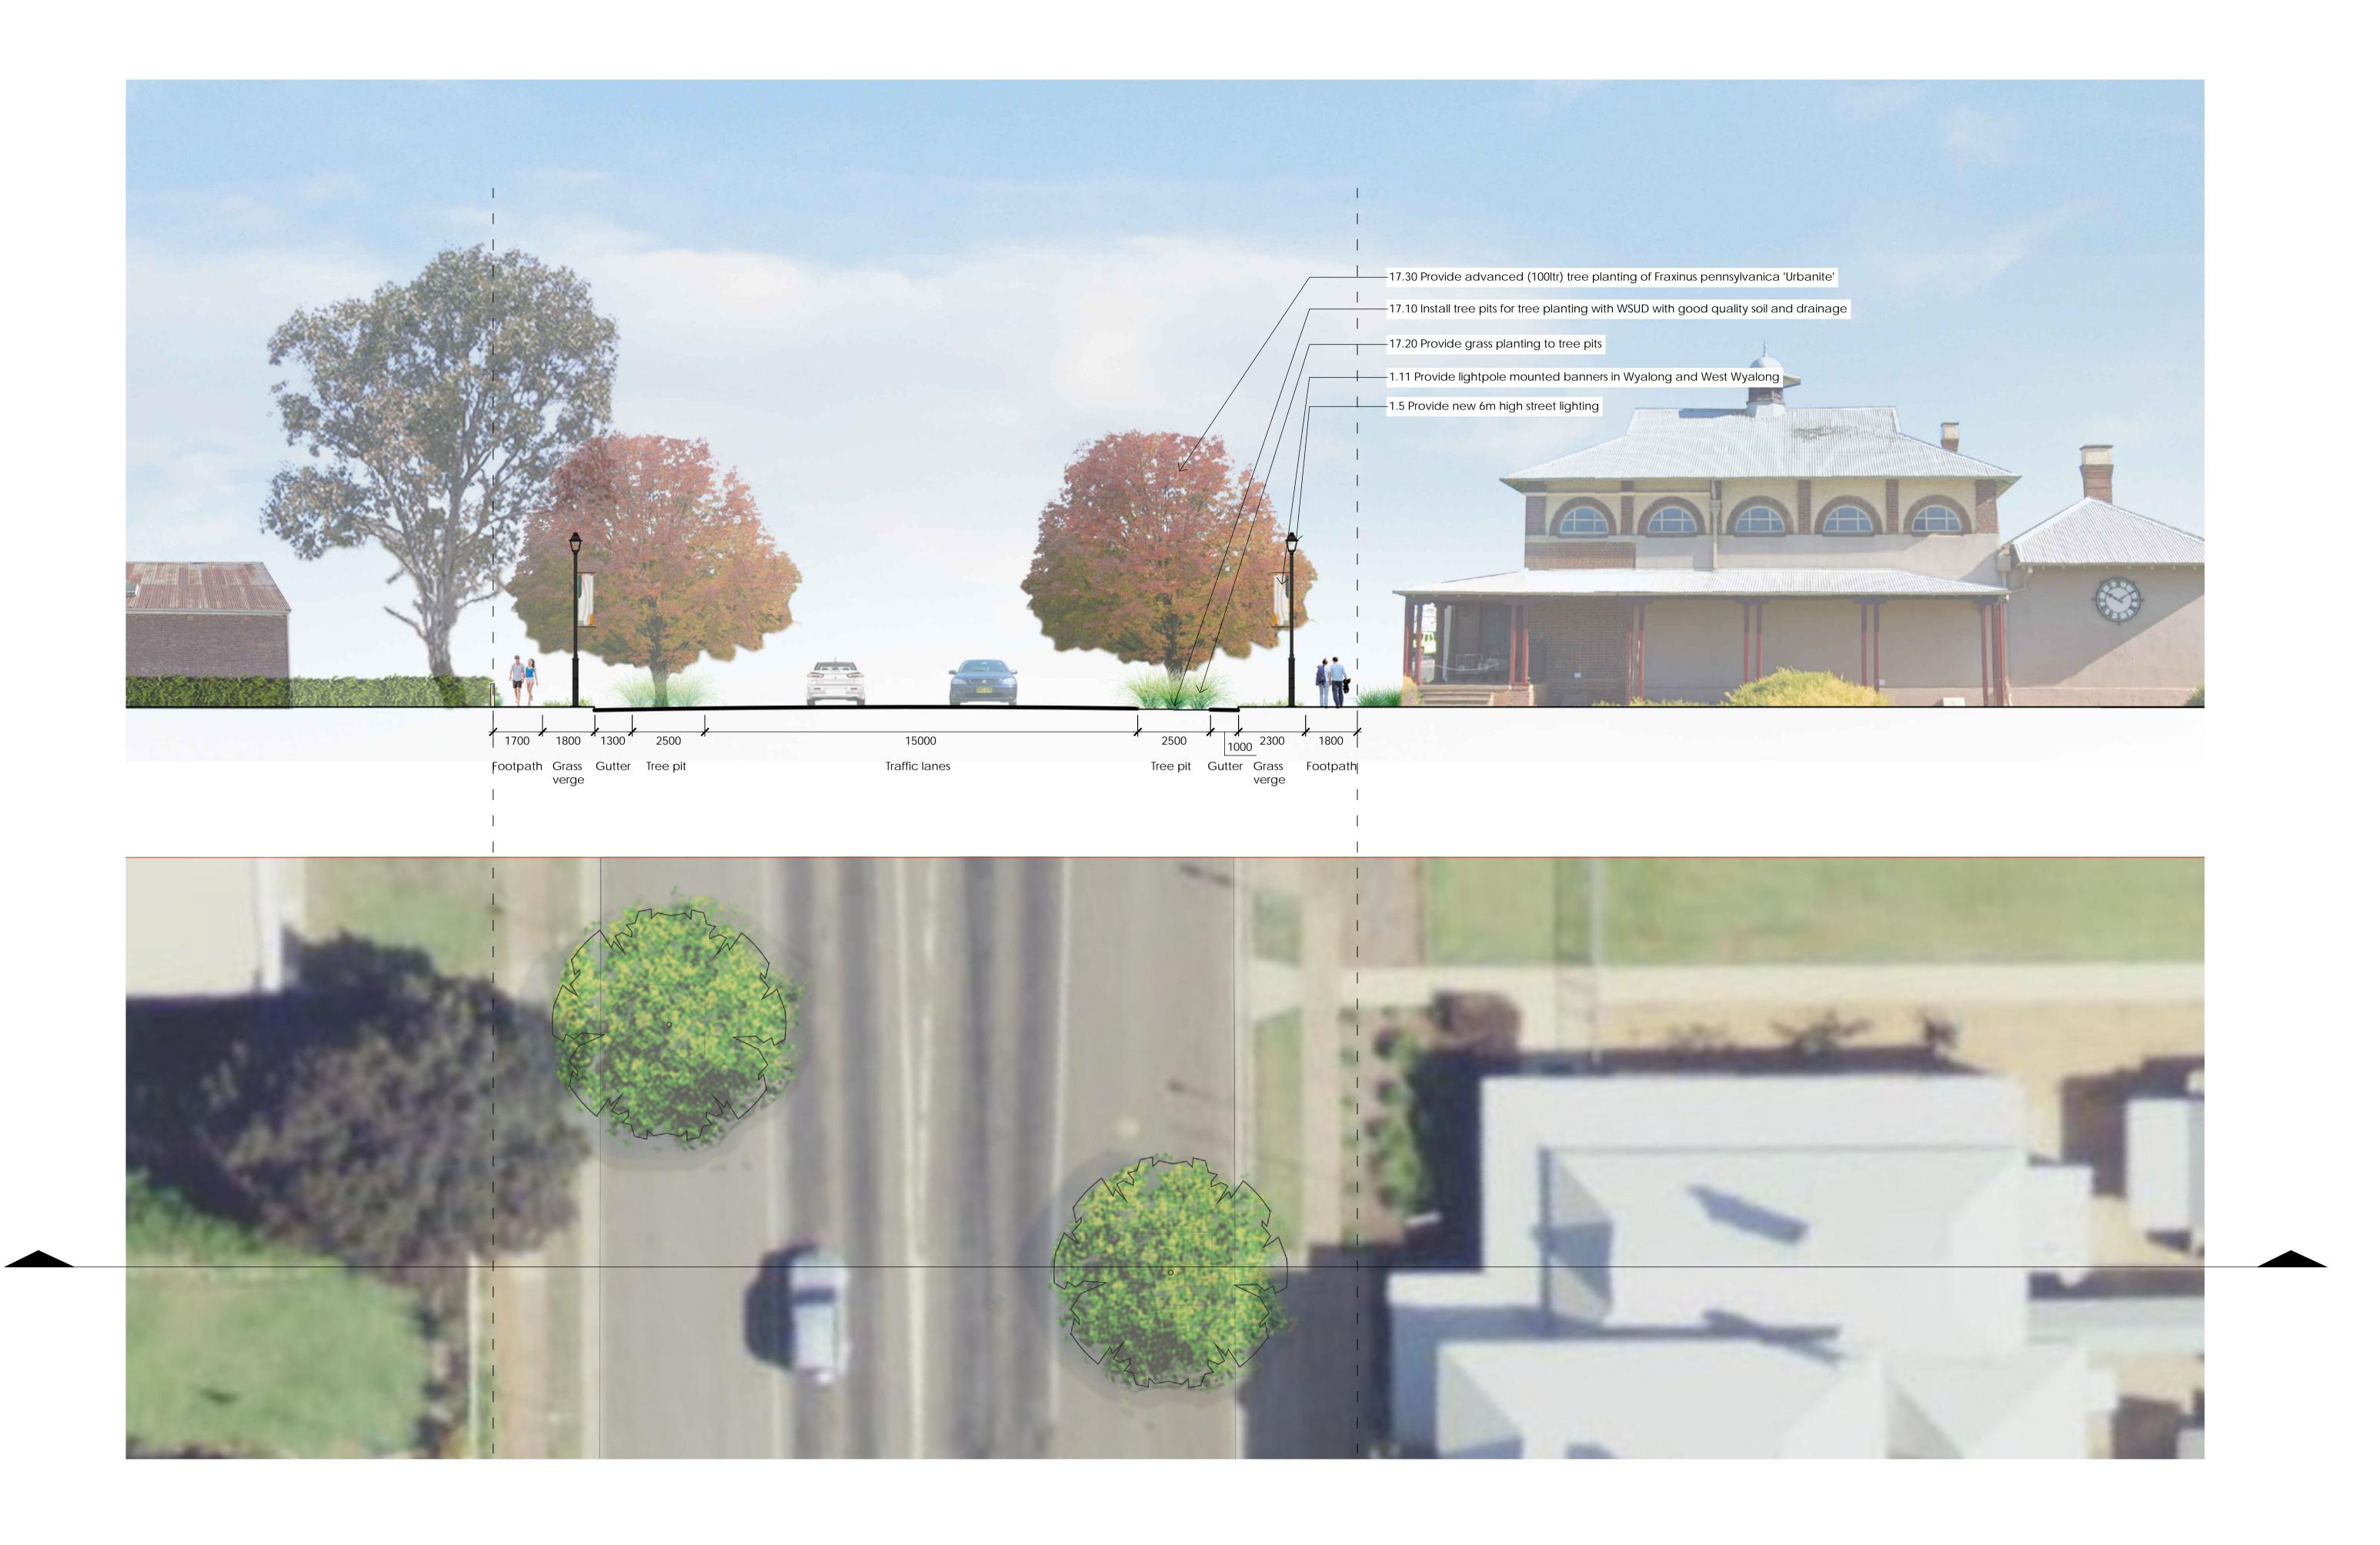

-8.30 Provide advanced tree planting (100ltr) with

Existing image

5.07 in Marketon in control (10 to te picture) in control (10 to t

)

Pot plant

Christmas box lights 1

Pole Christmas decorations 1

Christmas box lights 2