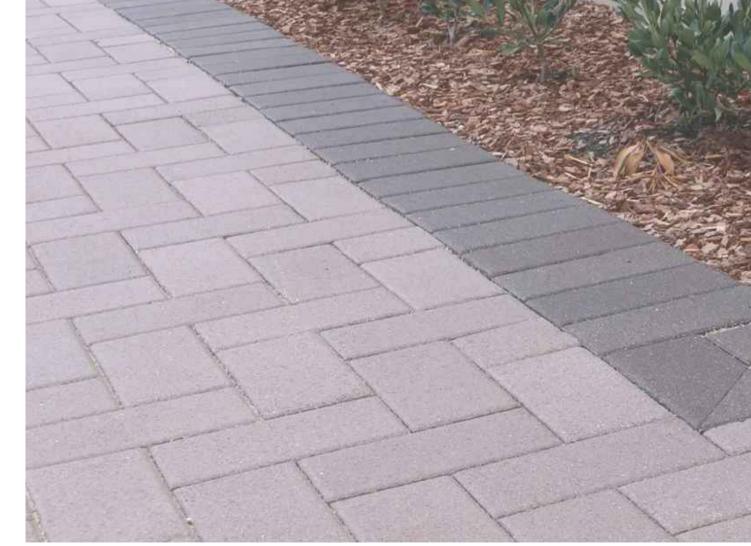

Existing image





5.07 in Marketon in control (10 to te picture) in control (10 to t

































)

Pot plant



Christmas box lights 1



Pole Christmas decorations 1



Christmas box lights 2



Christmas box lights 3



Pole Christmas decorations 2





1000 Access Door 600 Baseplate to suit M20 x 350 PCD rag bolts SIDE VIEW

6m lighting illustration from Zumtobel



4m lighting illustration from Zumtobel



Bin example from Furphy Foundry - Avenue Litter & Recycling Receptacle



Bin example from Furphy Foundry - Axis Litter Receptacle



Seat example from Furphy Foundry - Foreshore Seat



Seat example from Furphy Foundry - Premier Seat



Digital noticeboard from Touchscreen Solutions



formation kiosk example



Cafe kiosk example



Cafe kiosk example









Bluestone paving