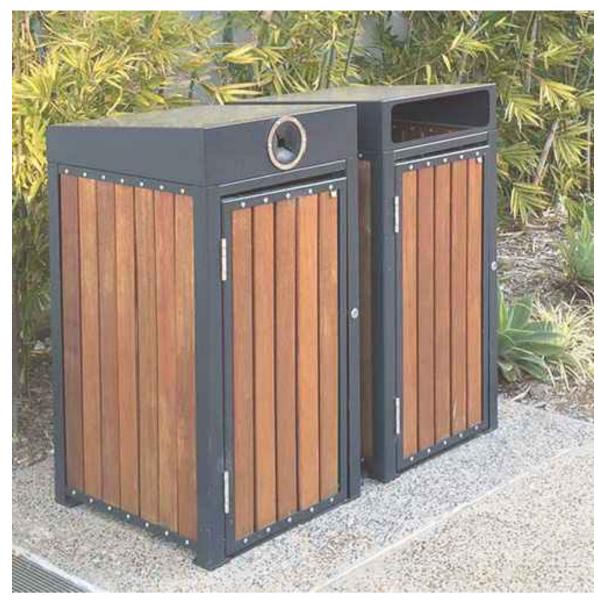

Christmas box lights 3

Pole Christmas decorations 2

1000 Access Door 600 Baseplate to suit M20 x 350 PCD rag bolts SIDE VIEW

6m lighting illustration from Zumtobel

4m lighting illustration from Zumtobel

Bin example from Furphy Foundry - Avenue Litter & Recycling Receptacle