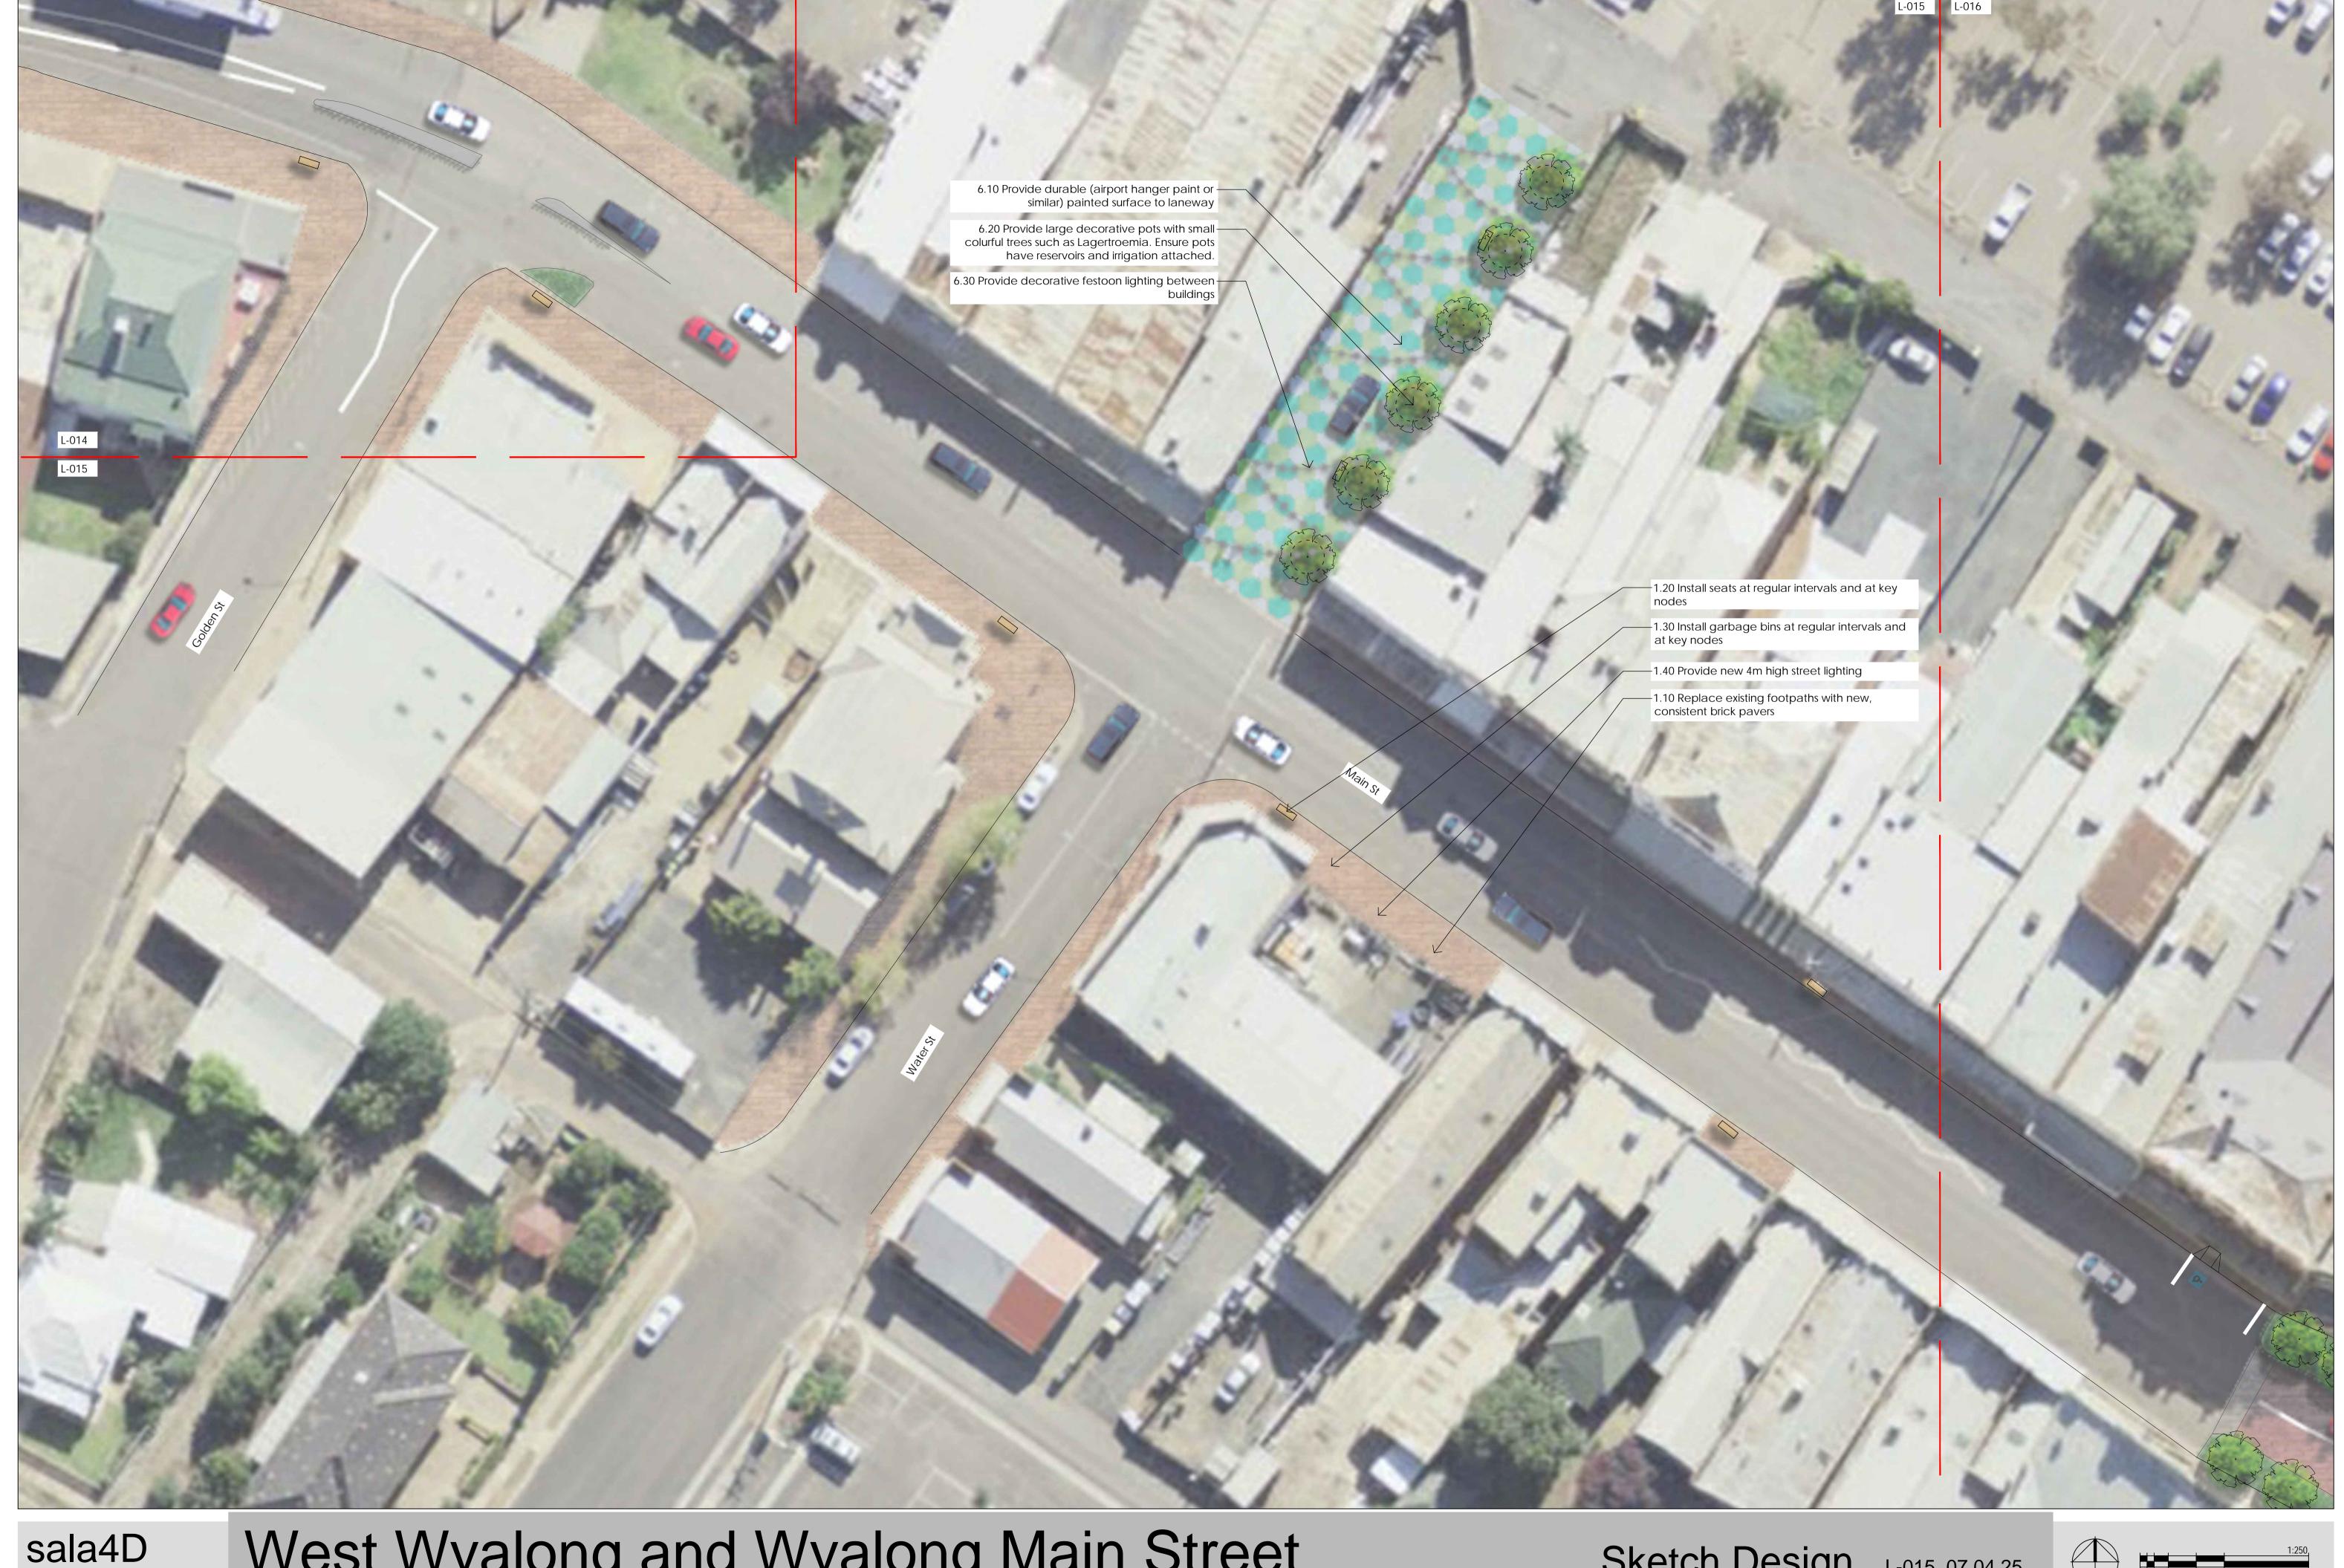

Sketch Design L-013 07.04.25

West Wyalong and Wyalong Main Street

Sketch Design L-014 07.04.25

West Wyalong and Wyalong Main Street

Sketch Design L-015 07.04.25

sala4D

public domain . urban design . landscape architecture