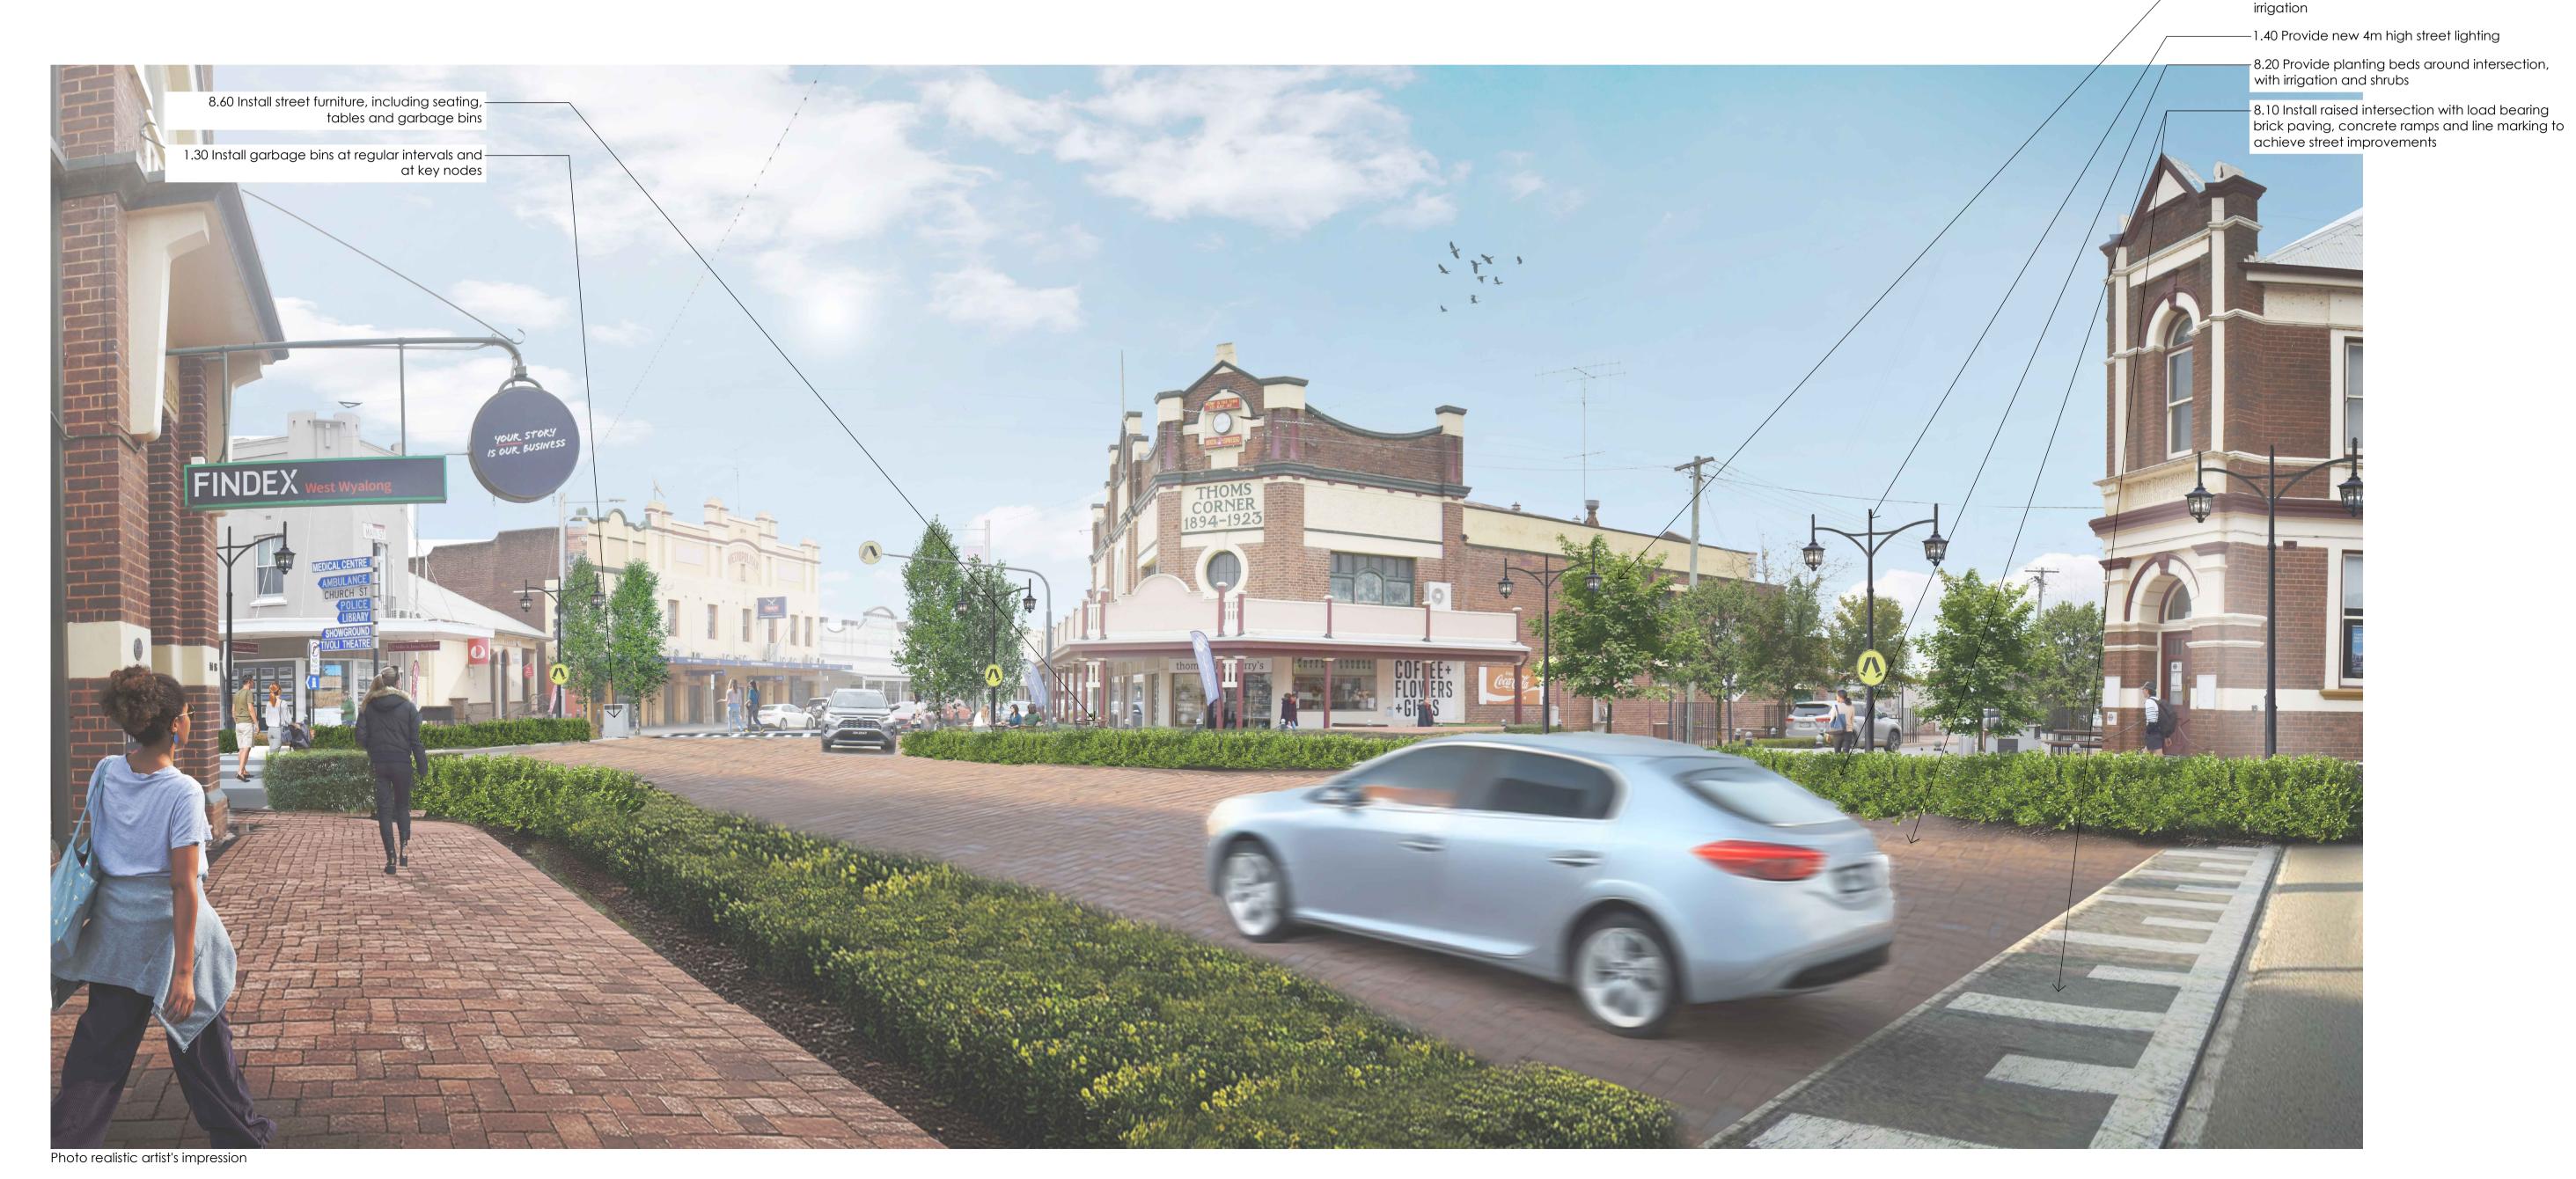

-8.30 Provide advanced tree planting (100ltr) with

Existing image

5.07 in Marketon in control (10 to te picture) in control (10 to t

)

Pot plant

Christmas box lights 1

Pole Christmas decorations 1

Christmas box lights 2