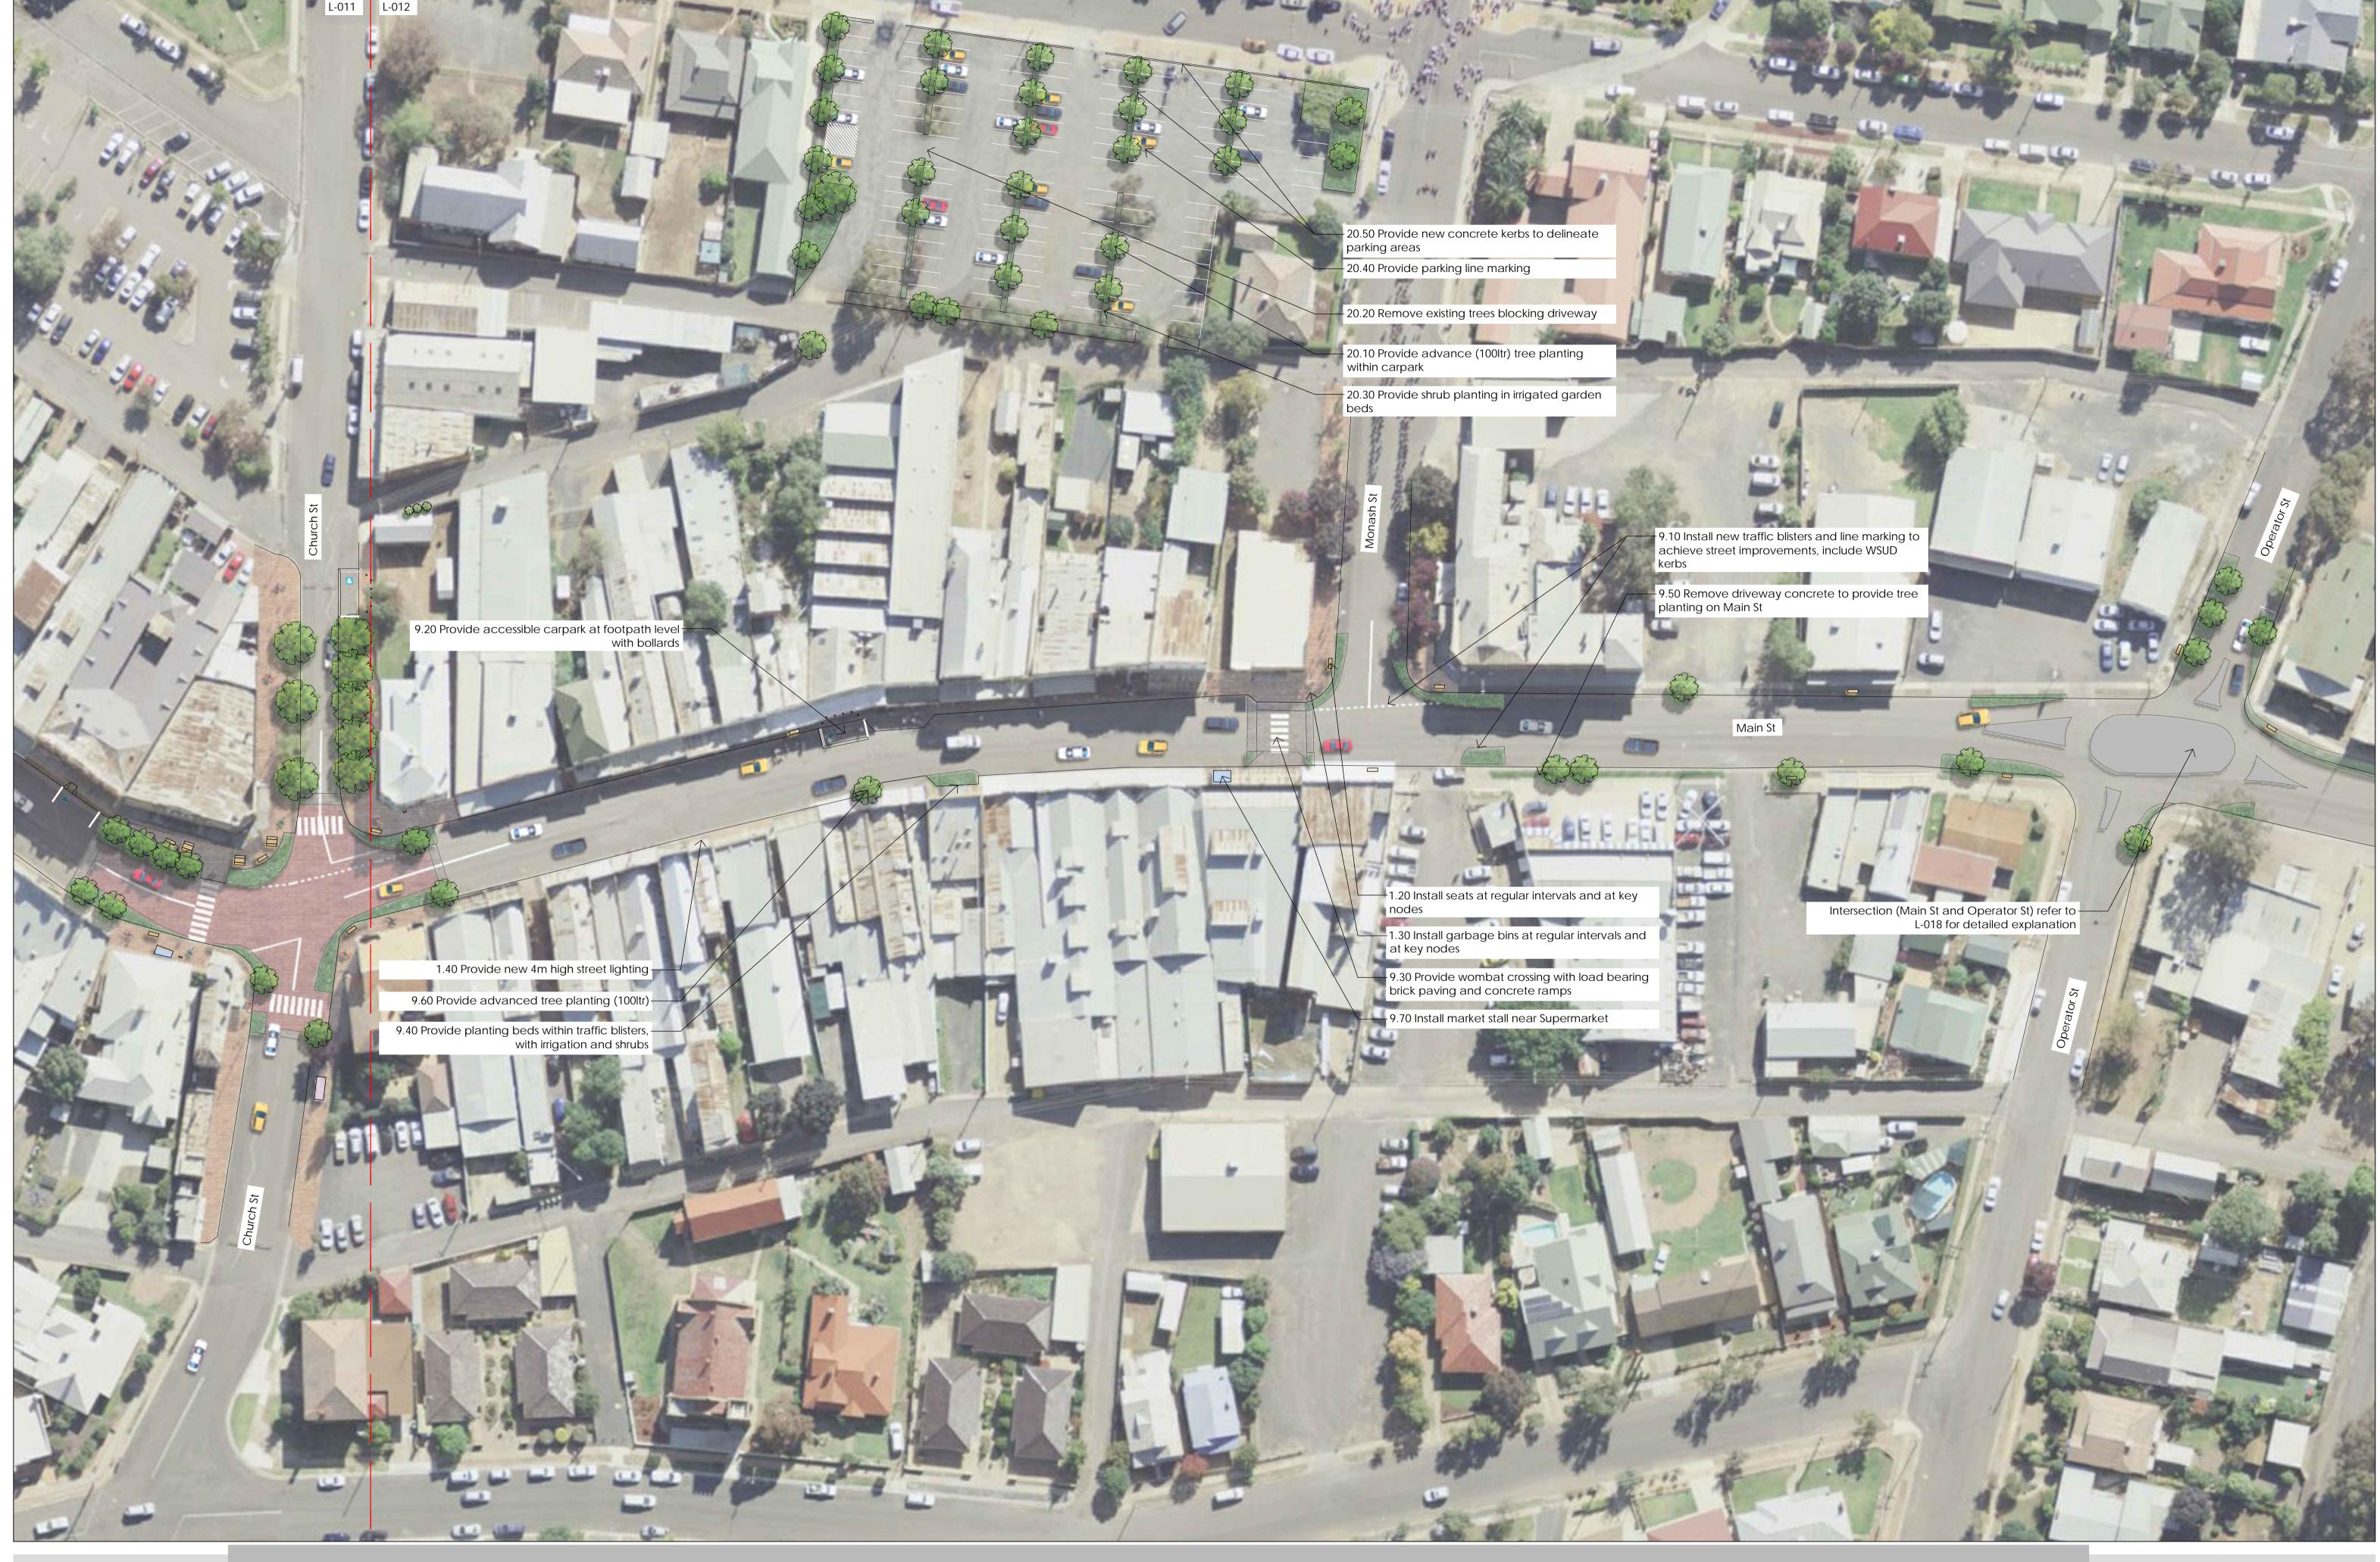

sala4D

public domain . urban design . landscape architectu

sala4D
public domain . urban design . landscape architecture

sala4D
public domain . urban design . landscape architecture

West Wyalong and Wyalong Main Street