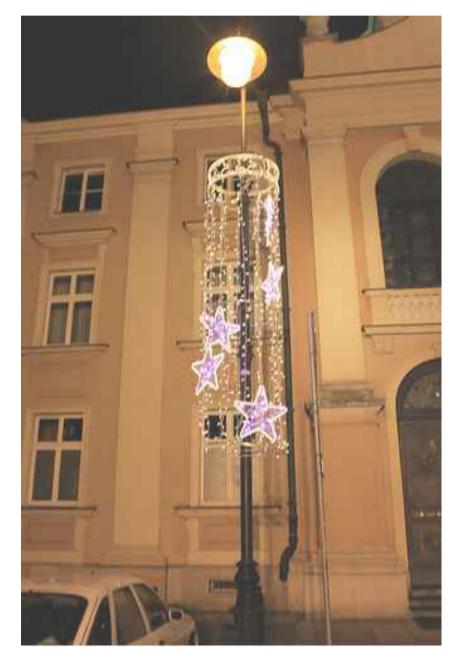

-8.30 Provide advanced tree planting (100ltr) with

Existing image

5.07 in Marketon in control (10 to te picture) in control (10 to t

)

Pot plant

Christmas box lights 1

Pole Christmas decorations 1

Christmas box lights 2

Christmas box lights 3

Pole Christmas decorations 2

1000 Access Door 600 Baseplate to suit M20 x 350 PCD rag bolts SIDE VIEW

6m lighting illustration from Zumtobel

4m lighting illustration from Zumtobel

Bin example from Furphy Foundry - Avenue Litter & Recycling Receptacle