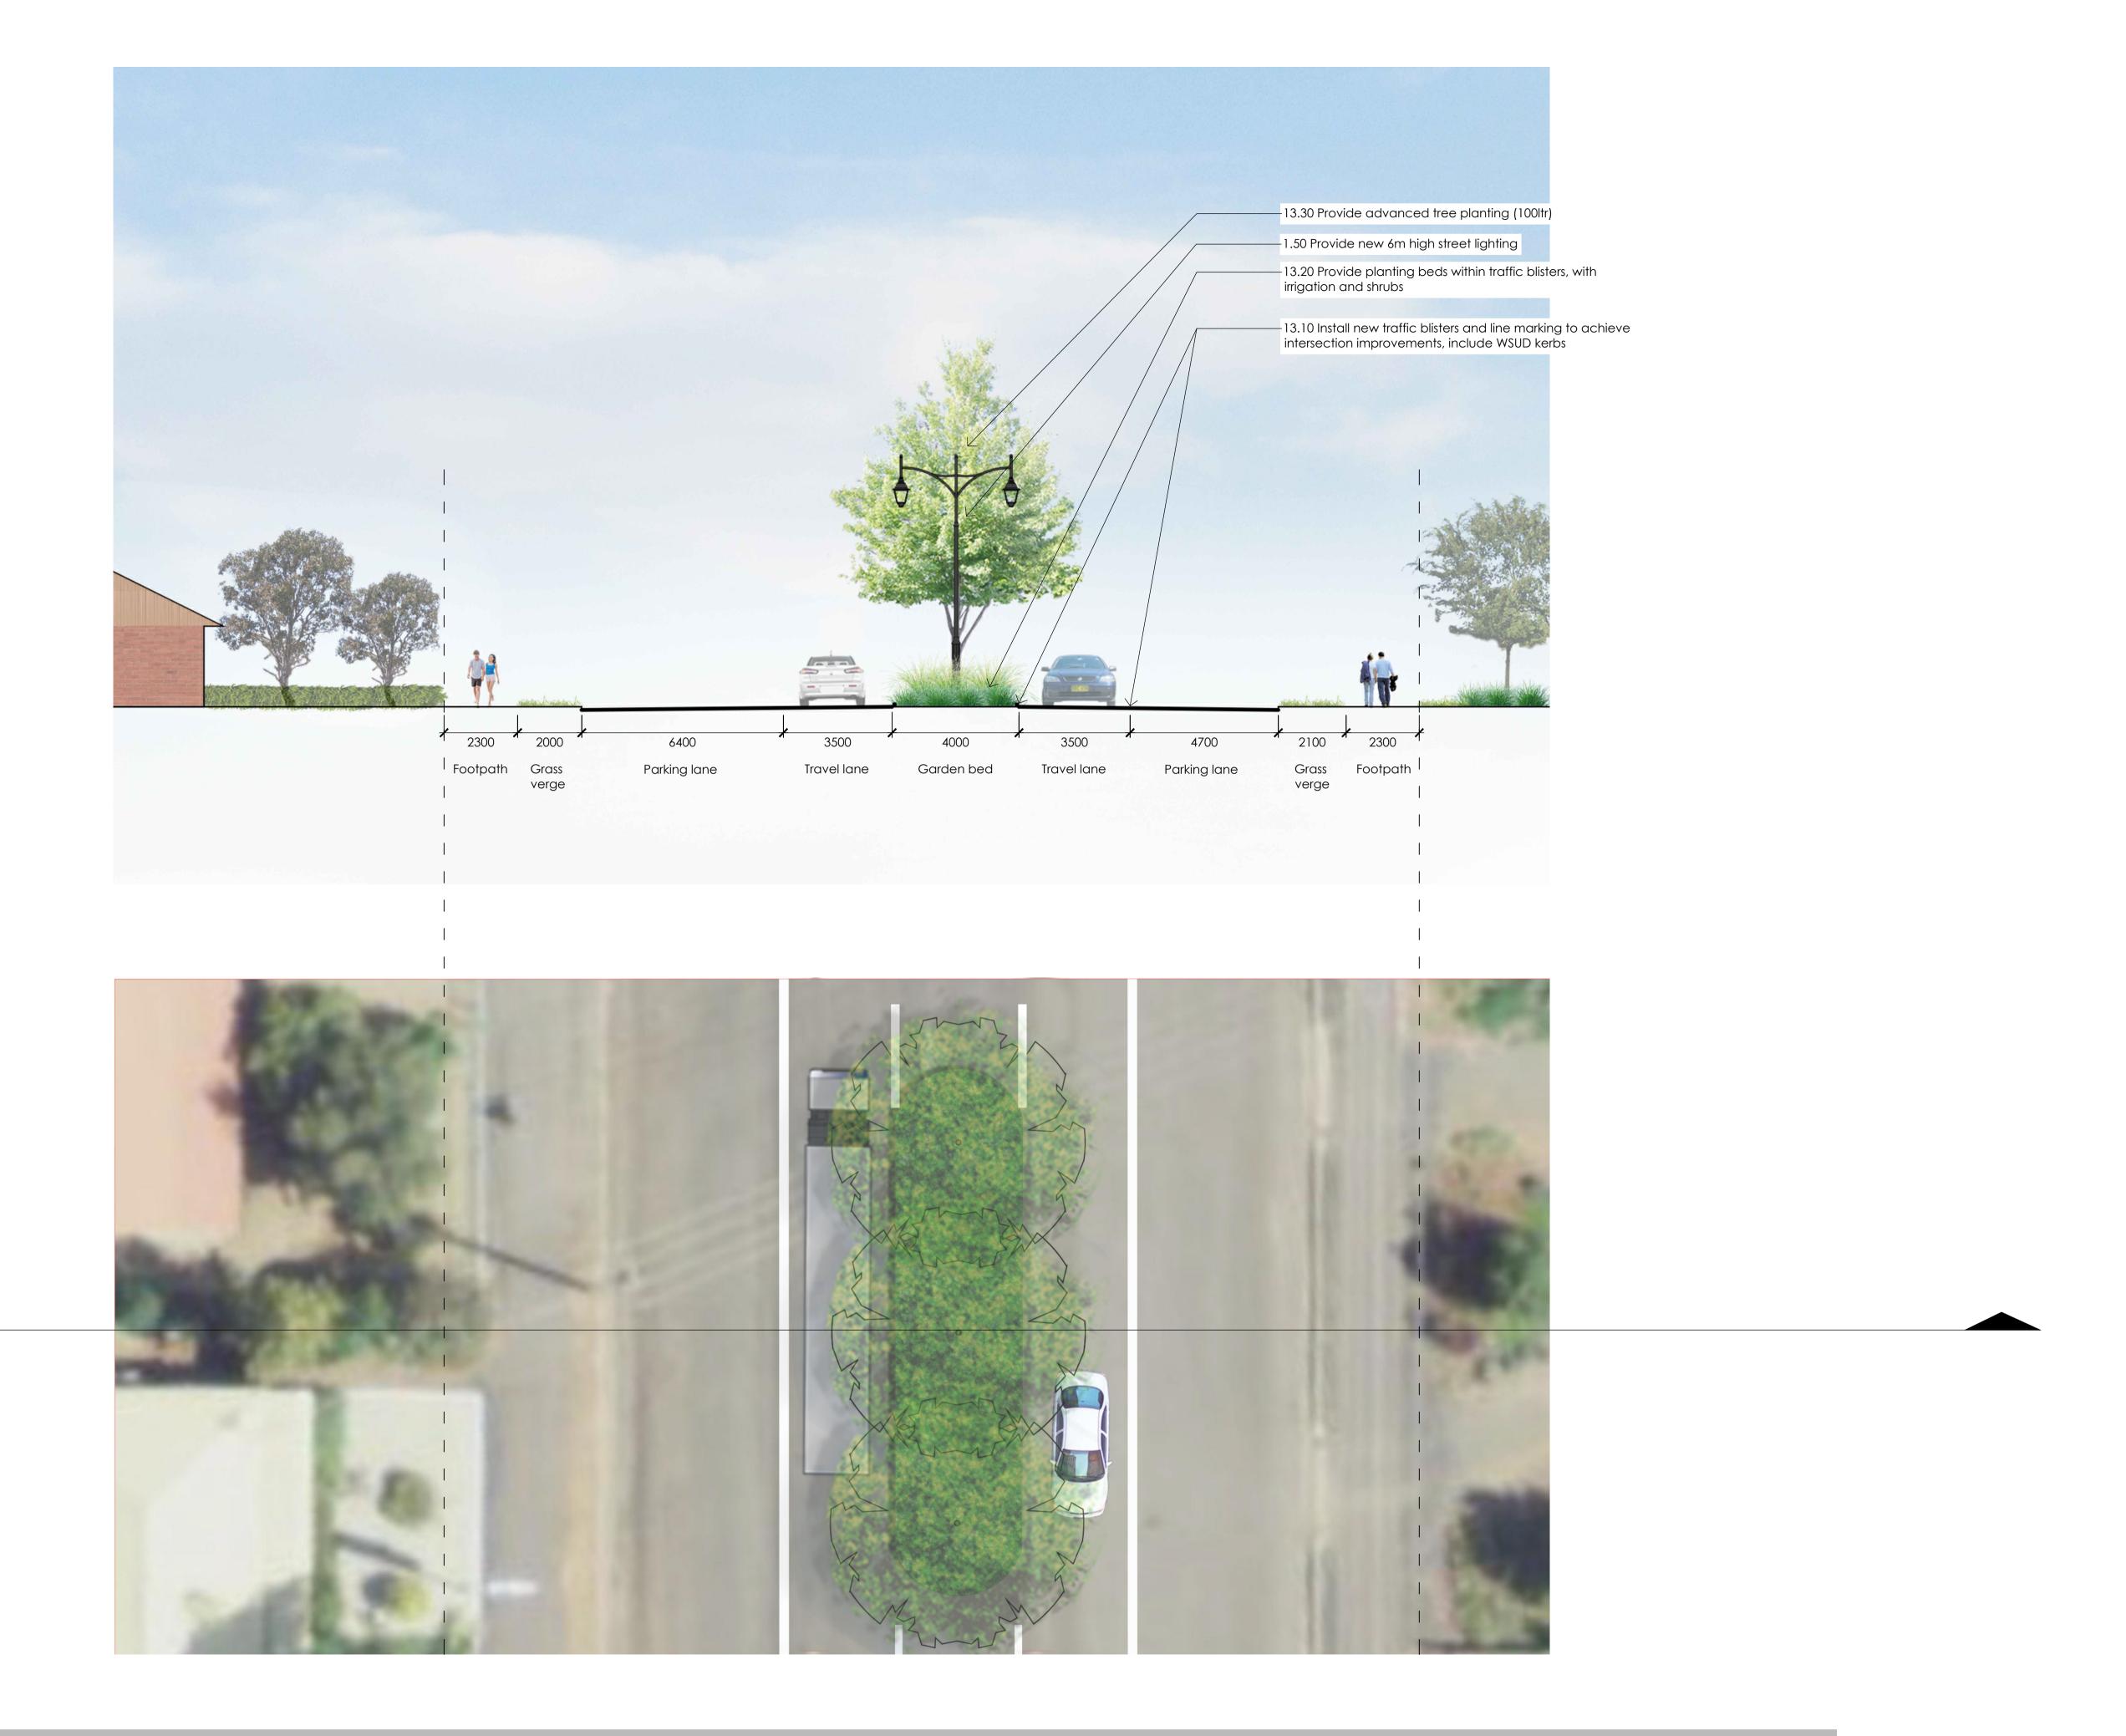

blic domain . urban design . landscape architecture













West Wyalong and Wyalong Main Street

Sketch Design L-013 07.04.25





West Wyalong and Wyalong Main Street

Sketch Design L-014 07.04.25





West Wyalong and Wyalong Main Street

Sketch Design L-015 07.04.25





sala4D

public domain . urban design . landscape architecture

West Wyalong and Wyalong Main Street

Sketch Design L-016 04.04.25









Sala4D

public domain . urban design . landscape architecture

West Wyalong and Wyalong Main Street

Sketch Design L-018 20.03.25









sala4D
public domain . urban design . landsc

West Wyalong and Wyalong Main Street

Sketch Design L-020 24.02.25





sala4D
public domain . urban design . landsca

West Wyalong and Wyalong Main Street

Sketch Design L-021 20.03.25





















Existing image



sala4D
public domain . urban design . landso

-8.30 Provide advanced tree planting (100ltr) with











Existing image





5.07 in Marketon in control (10 to te picture) in control (10 to t

































)

Pot plant



Christmas box lights 1



Pole Christmas decorations 1



Christmas box lights 2



Christmas box lights 3



Pole Christmas decorations 2





1000 Access Door 600 Baseplate to suit M20 x 350 PCD rag bolts SIDE VIEW

6m lighting illustration from Zumtobel



4m lighting illustration from Zumtobel



Bin example from Furphy Foundry - Avenue Litter & Recycling Receptacle



Bin example from Furphy Foundry - Axis Litter Receptacle



Seat example from Furphy Foundry - Foreshore Seat



Seat example from Furphy Foundry - Pr