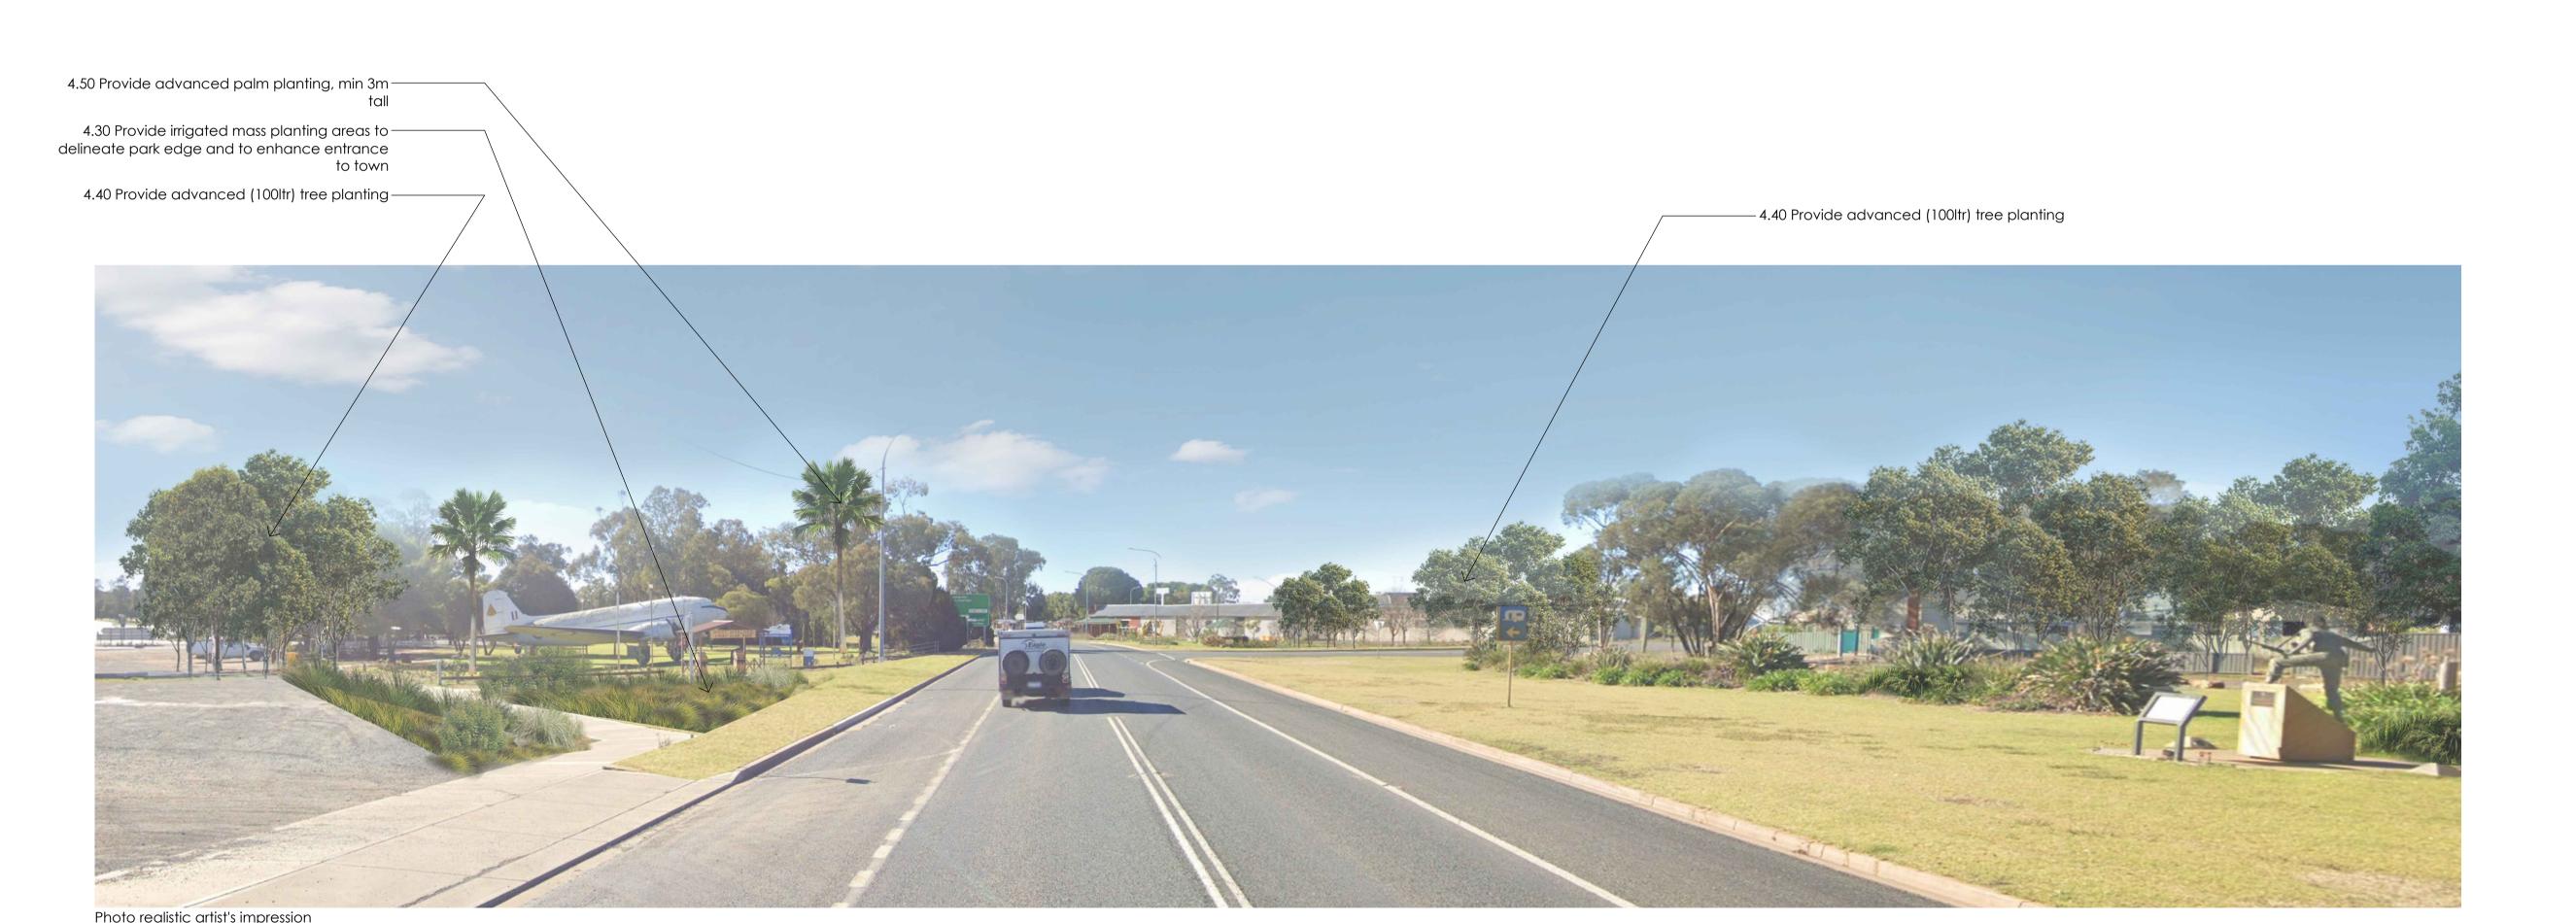

West Wyalong and Wyalong Main Street

Sketch Design L-014 07.04.25





West Wyalong and Wyalong Main Street

Sketch Design L-015 07.04.25





sala4D

public domain . urban design . landscape architecture

West Wyalong and Wyalong Main Street

Sketch Design L-016 04.04.25









Sala4D

public domain . urban design . landscape architecture

West Wyalong and Wyalong Main Street

Sketch Design L-018 20.03.25









sala4D
public domain . urban design . landsc

West Wyalong and Wyalong Main Street

Sketch Design L-020 24.02.25





sala4D
public domain . urban design . landsca

West Wyalong and Wyalong Main Street

Sketch Design L-021 20.03.25





















Existing image



sala4D
public domain . urban design . landso

-8.30 Provide advanced tree planting (100ltr) with











Existing image





5.07 in Marketon in control (10 to te picture) in control (10 to t

































)

Pot plant



Christmas box lights 1



Pole Christmas decorations 1



Christmas box lights 2



Christmas box lights 3



Pole Christmas decorations 2





1000 Access Door 600 Baseplate to suit M20 x 350 PCD rag bolts SIDE VIEW

6m lighting illustration from Zumtobel



4m lighting illustration from Zumtobel



Bin example from Furphy Foundry - Avenue Litter & Recycling Receptacle



Bin example from Furphy Foundry - Axis Litter Receptacle



Seat example from Furphy Foundry - Foreshore Seat



Seat example from Furphy Foundry - Premier Seat



Digital noticeboard from Touchscreen Solutions



formation kiosk example



Cafe kiosk example



Cafe kiosk example