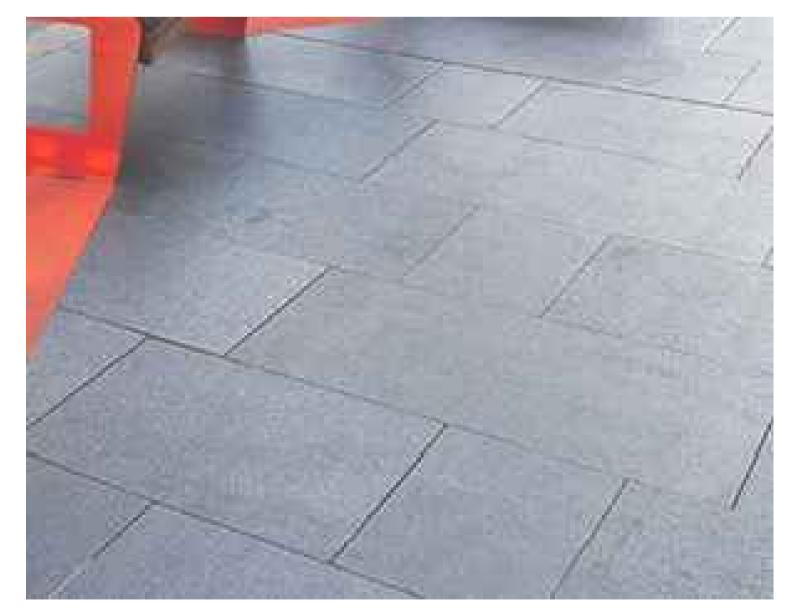

xisting image





5.07 in Marketon in control (10 to te picture) in control (10 to t

































)

Pot plant



Christmas box lights 1



Pole Christmas decorations 1



Christmas box lights 2



Christmas box lights 3



Pole Christmas decorations 2





1000 Access Door 600 Baseplate to suit M20 x 350 PCD rag bolts SIDE VIEW

6m lighting illustration from Zumtobel



4m lighting illustration from Zumtobel



Bin example from Furphy Foundry - Avenue Litter & Recycling Receptacle



Bin example from Furphy Foundry - Axis Litter Receptacle



Seat example from Furphy Foundry - Foreshore Seat



Seat example from Furphy Foundry - Premier Seat



Digital noticeboard from Touchscreen Solutions



formation kiosk example



Cafe kiosk example



Cafe kiosk example









Bluestone paving