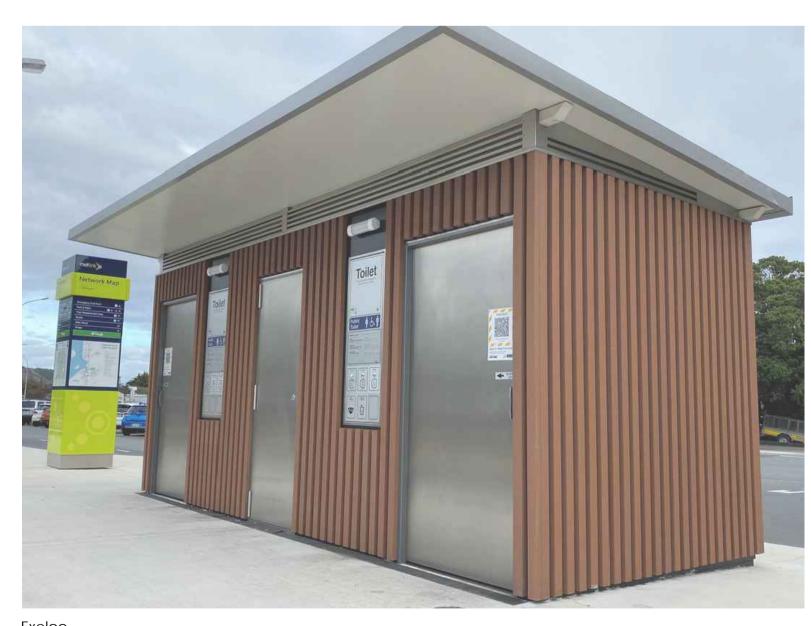

Existing image





5.07 in Marketon in control (10 to te picture) in control (10 to t

































)

Pot plant



Christmas box lights 1



Pole Christmas decorations 1



Christmas box lights 2



Christmas box lights 3



Pole Christmas decorations 2





1000 Access Door 600 Baseplate to suit M20 x 350 PCD rag bolts SIDE VIEW

6m lighting illustration from Zumtobel



4m lighting illustration from Zumtobel



Bin example from Furphy Foundry - Avenue Litter & Recycling Receptacle



Bin example from Furphy Foundry - Axis Litter Receptacle



Seat example from Furphy Foundry - Foreshore Seat



Seat example from Furphy Foundry - Premier Seat



Digital noticeboard from Touchscreen Solutions



formation kiosk example



Cafe kiosk example



Cafe kiosk example









Bluestone paving