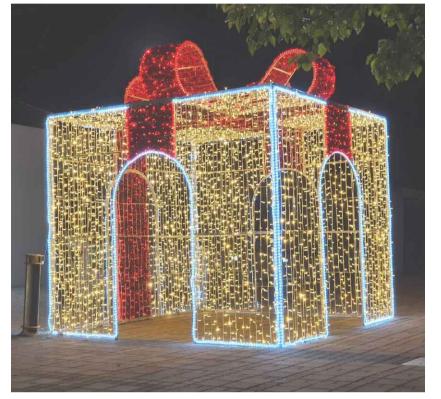

Christmas box lights 3

Pole Christmas decorations 2

1000 Access Door 600 Baseplate to suit M20 x 350 PCD rag bolts SIDE VIEW

6m lighting illustration from Zumtobel

4m lighting illustration from Zumtobel

Bin example from Furphy Foundry - Avenue Litter & Recycling Receptacle