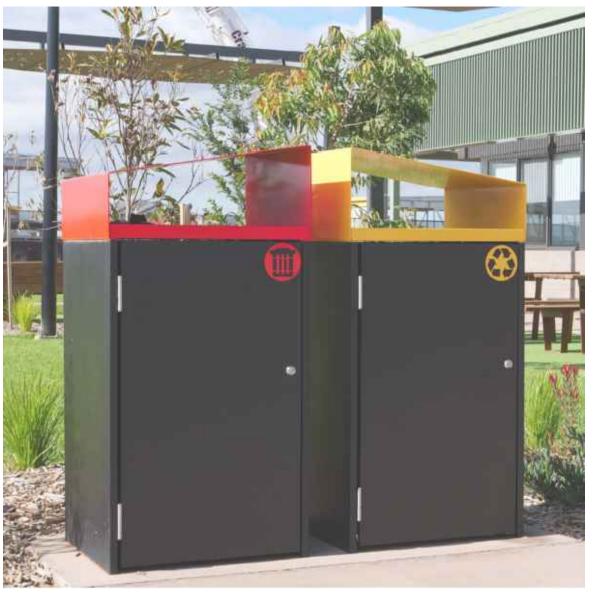

Bin example from Furphy Foundry - Axis Litter Receptacle

Seat example from Furphy Foundry - Foreshore Seat

Seat example from Furphy Foundry - Premier Seat

Digital noticeboard from Touchscreen Solutions

formation kiosk example