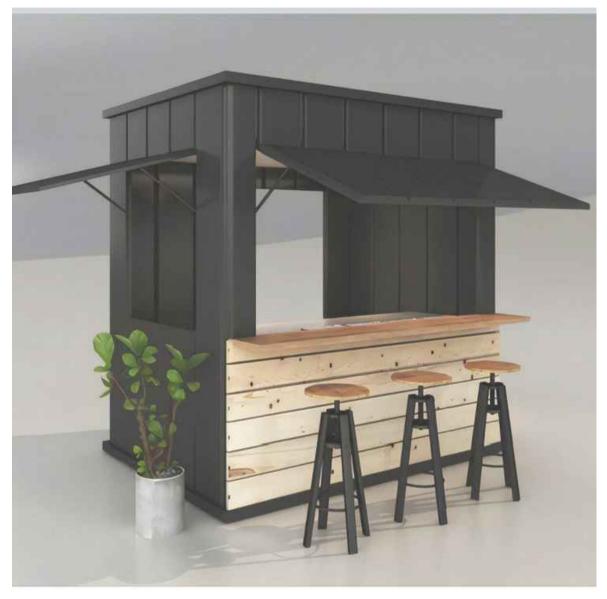

advanced tree planting (100ltr) with











Existing image





5.07 in Marketon in control (10 to te picture) in control (10 to t

































)

Pot plant



Christmas box lights 1



Pole Christmas decorations 1



Christmas box lights 2



Christmas box lights 3



Pole Christmas decorations 2





1000 Access Door 600 Baseplate to suit M20 x 350 PCD rag bolts SIDE VIEW

6m lighting illustration from Zumtobel



4m lighting illustration from Zumtobel



Bin example from Furphy Foundry - Avenue Litter & Recycling Receptacle



Bin example from Furphy Foundry - Axis Litter Receptacle



Seat example from Furphy Foundry - Foreshore Seat



Seat example from Furphy Foundry - Premier Seat



Digital noticeboard from Touchscreen Solutions



formation kiosk example



Cafe kiosk example



Cafe kiosk example









Bluestone paving