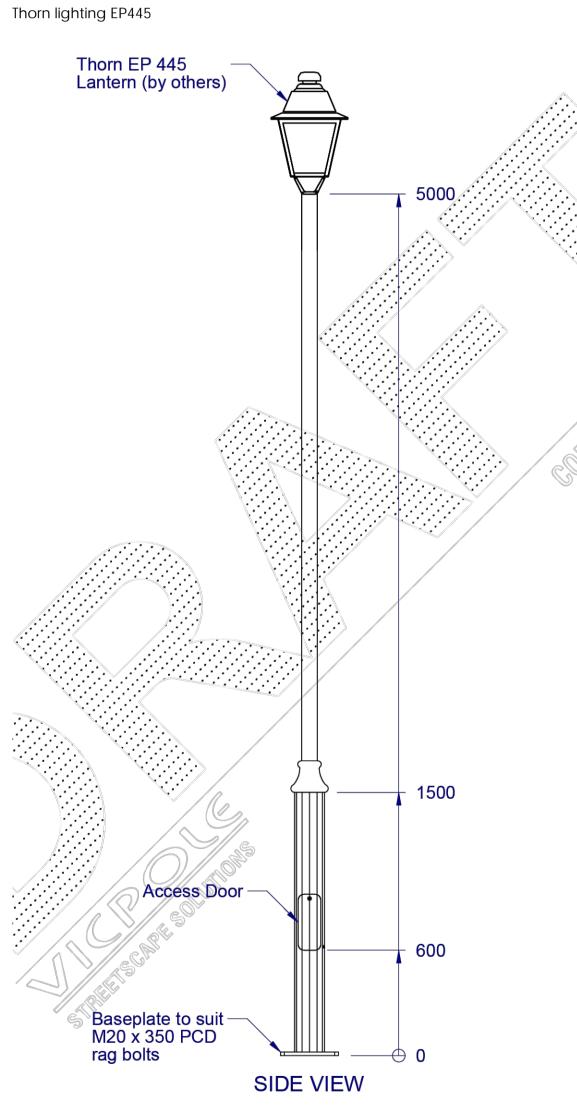

Christmas box lights 3

Pole Christmas decorations 2

1000 Access Door 600 Baseplate to suit M20 x 350 PCD rag bolts SIDE VIEW

6m lighting illustration from Zumtobel

4m lighting illustration from Zumtobel

Bin example from Furphy Foundry - Avenue Litter & Recycling Receptacle