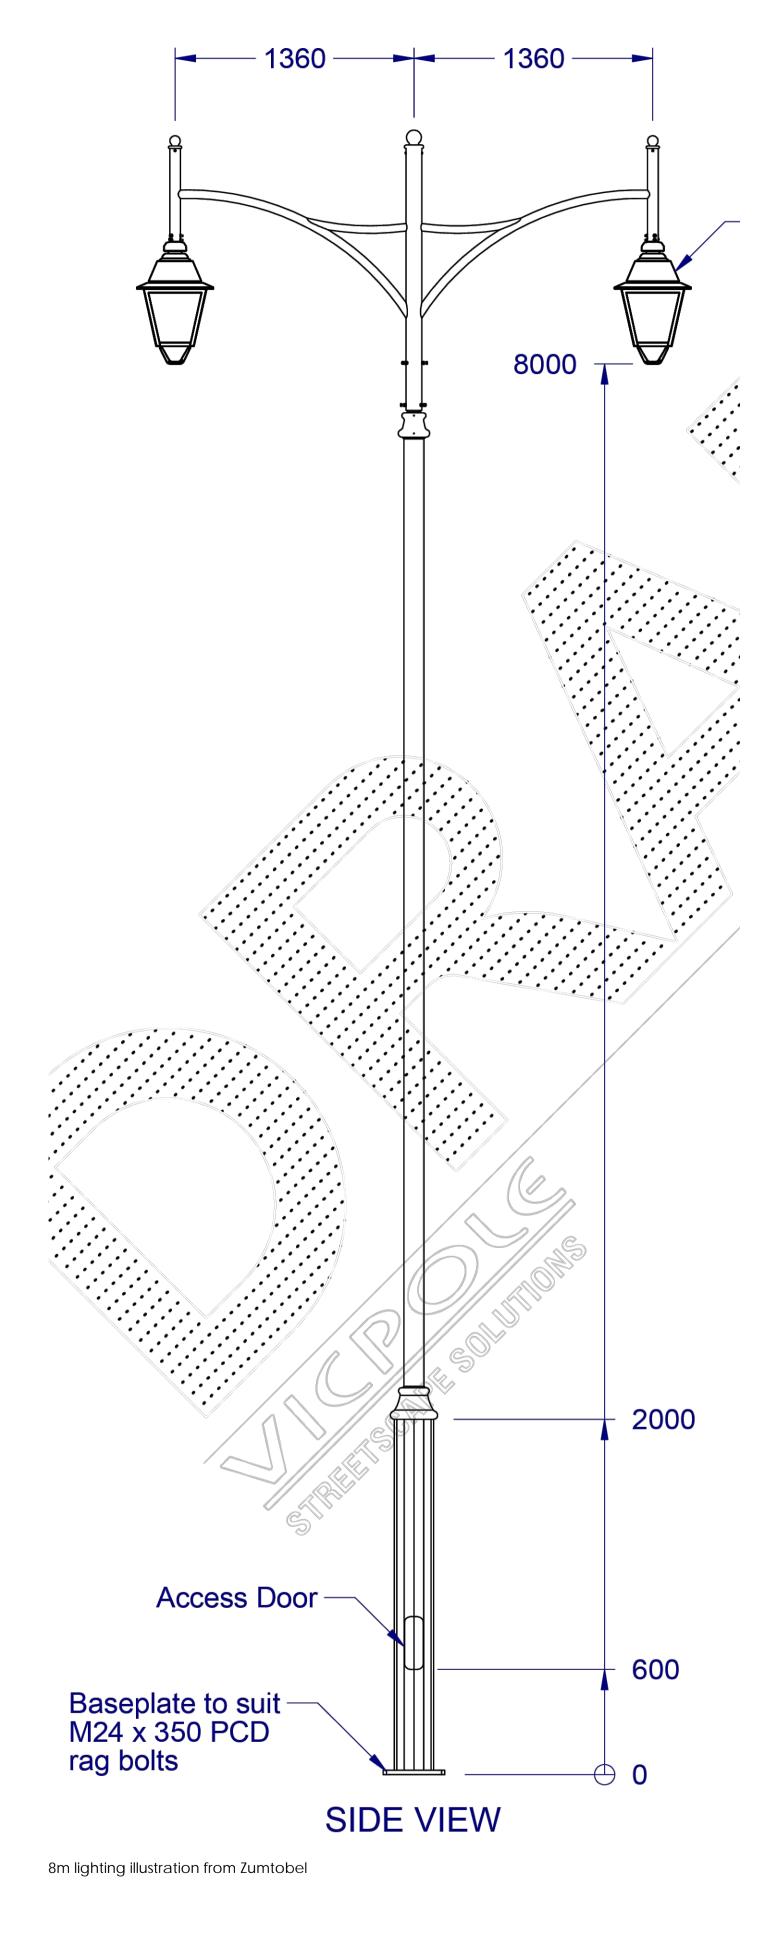

Christmas box lights 3

Pole Christmas decorations 2

1000 Access Door 600 Baseplate to suit M20 x 350 PCD rag bolts SIDE VIEW

6m lighting illustration from Zumtobel

4m lighting illustration from Zumtobel

Bin example from Furphy Foundry - Avenue Litter & Recycling Receptacle