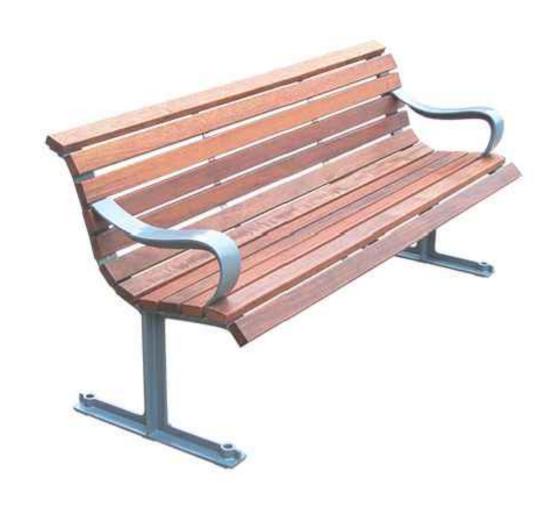

Bin example from Furphy Foundry - Axis Litter Receptacle

Seat example from Furphy Foundry - Foreshore Seat

Seat example from Furphy Foundry - Premier Seat

Digital noticeboard from Touchscreen Solutions

formation kiosk example