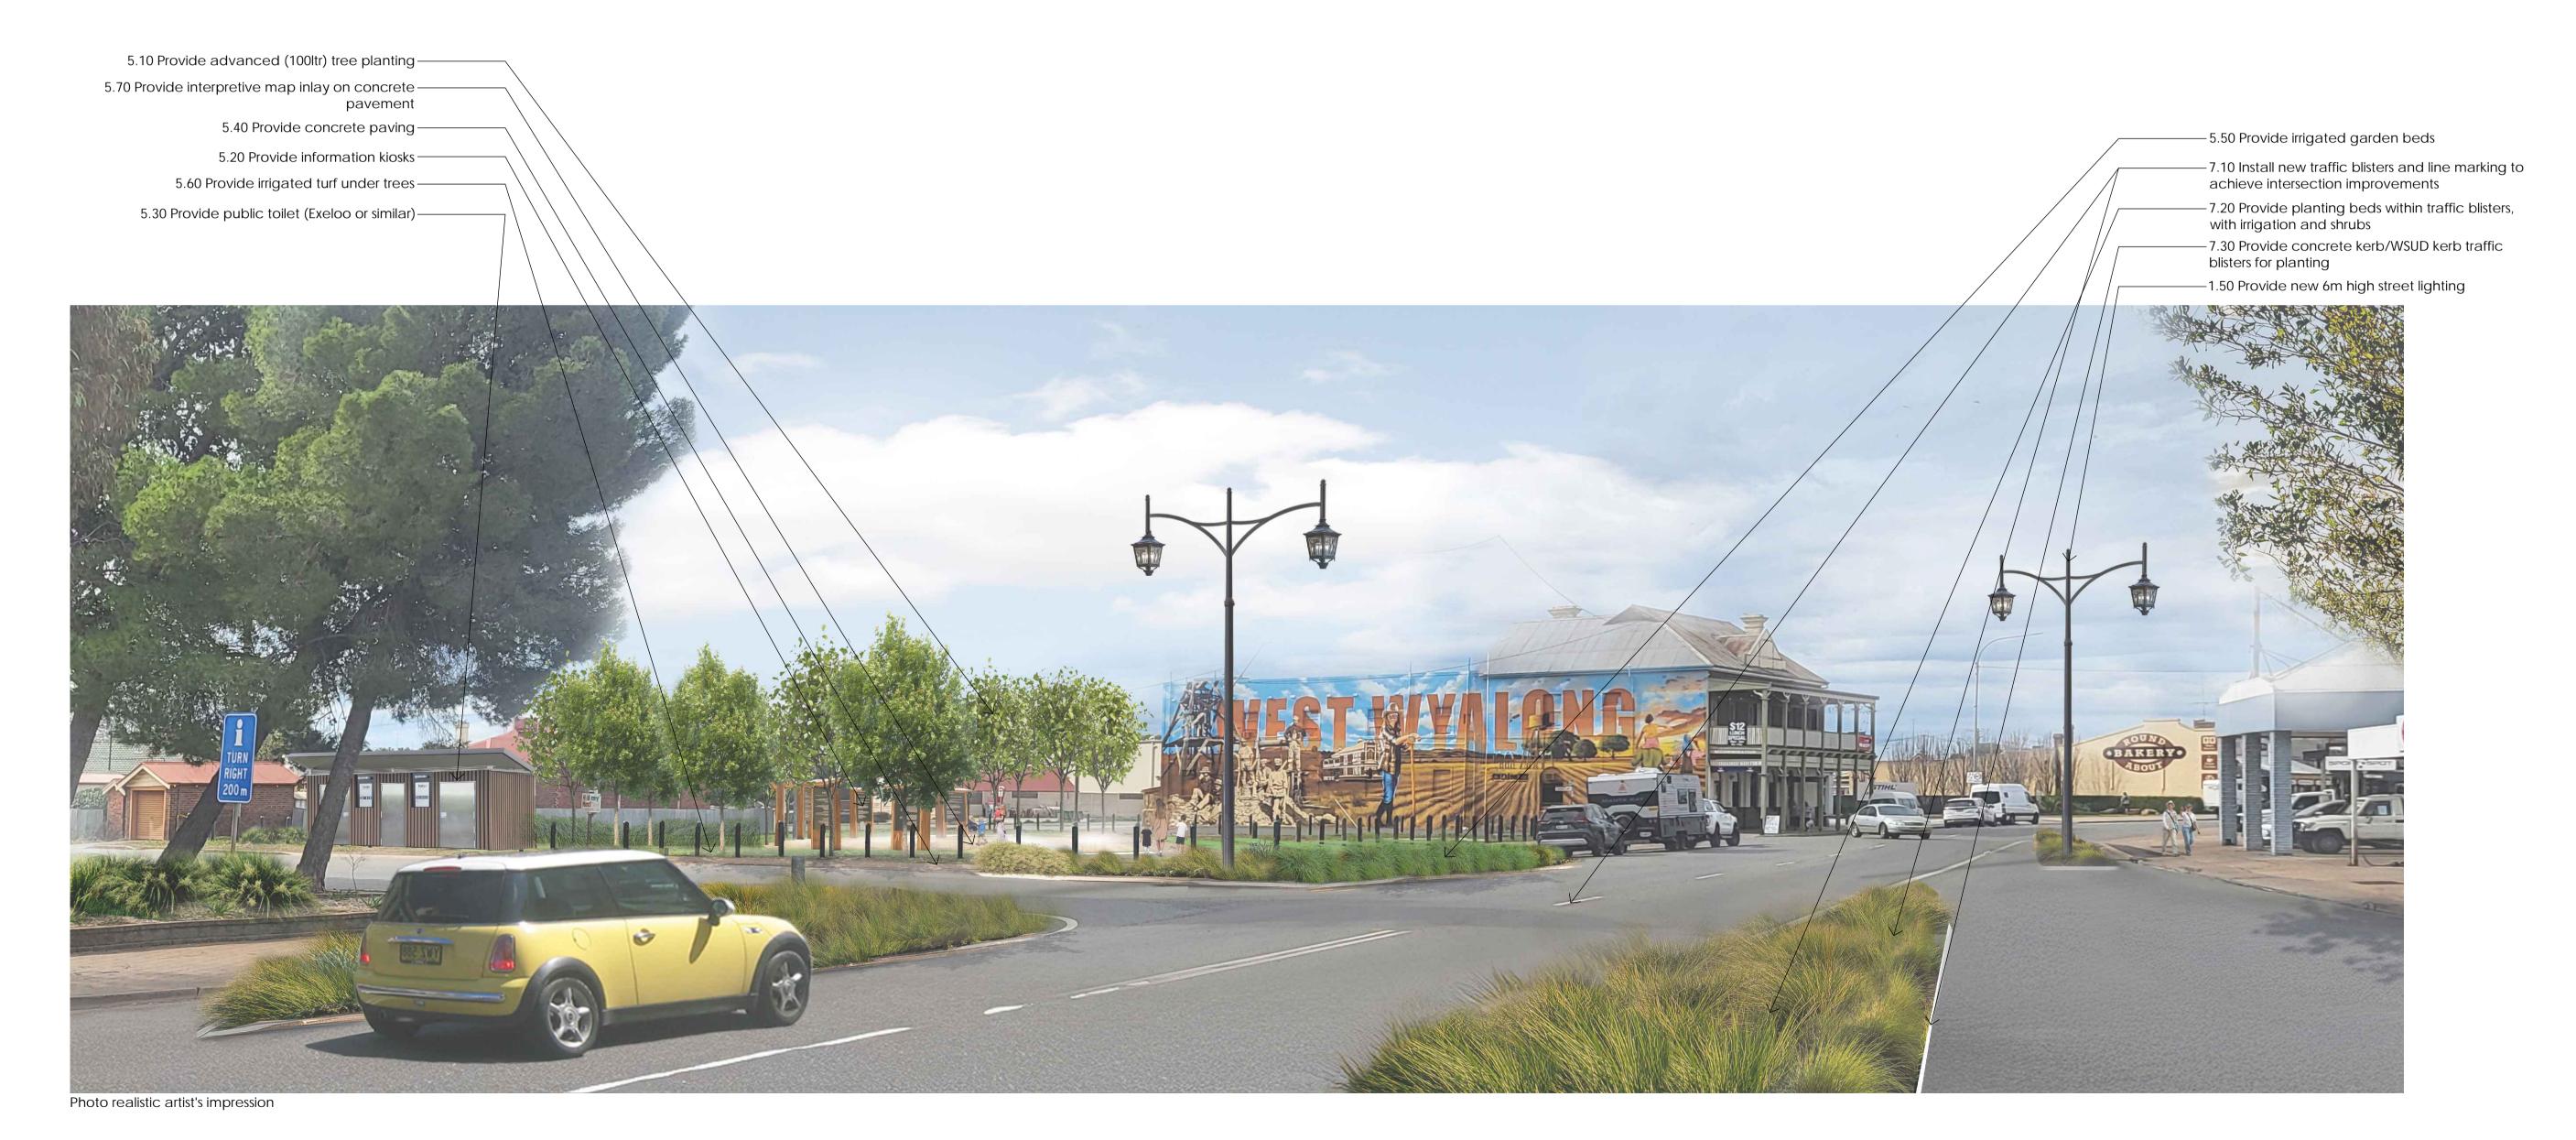

Wyalong Main Street

Sketch Design L-014 07.04.25





West Wyalong and Wyalong Main Street

Sketch Design L-015 07.04.25





sala4D

public domain . urban design . landscape architecture

West Wyalong and Wyalong Main Street

Sketch Design L-016 04.04.25









Sala4D

public domain . urban design . landscape architecture

West Wyalong and Wyalong Main Street

Sketch Design L-018 20.03.25









sala4D
public domain . urban design . landsc

West Wyalong and Wyalong Main Street

Sketch Design L-020 24.02.25





sala4D
public domain . urban design . landsca

West Wyalong and Wyalong Main Street

Sketch Design L-021 20.03.25





















Existing image



sala4D
public domain . urban design . landso

-8.30 Provide advanced tree planting (100ltr) with











Existing image





5.07 in Marketon in control (10 to te picture) in control (10 to t

































)

Pot plant



Christmas box lights 1



Pole Christmas decorations 1



Christmas box lights 2



Christmas box lights 3



Pole Christmas decorations 2





1000 Access Door 600 Baseplate to suit M20 x 350 PCD rag bolts SIDE VIEW

6m lighting illustration from Zumtobel



4m lighting illustration from Zumtobel



Bin example from Furphy Foundry - Avenue Litter & Recycling Receptacle



Bin example from Furphy Foundry - Axis Litter Receptacle



Seat example from Furphy Foundry - Foreshore Seat



Seat example from Furphy Foundry - Premier Seat



Digital noticeboard from Touchscreen Solutions



formation kiosk example



Cafe kiosk example



Cafe kiosk example









Bluestone pav