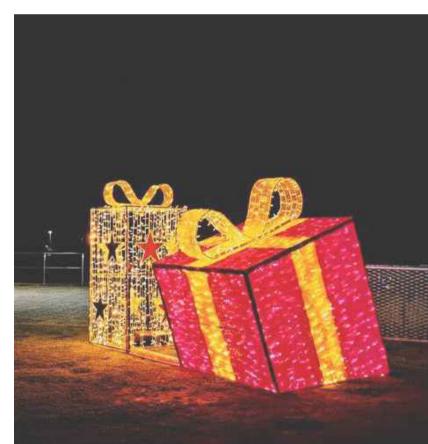

-8.30 Provide advanced tree planting (100ltr) with

Existing image

5.07 in Marketon in control (10 to te picture) in control (10 to t

)

Pot plant

Christmas box lights 1

Pole Christmas decorations 1

Christmas box lights 2

Christmas box lights 3

Pole Christmas decorations 2

1000 Access Door 600 Baseplate to suit M20 x 350 PCD rag bolts SIDE VIEW

6m lighting illustration from Zumtobel

4m lighting illustration from Zumtobel

Bin example from Furphy Foundry - Avenue Litter & Recycling Receptacle