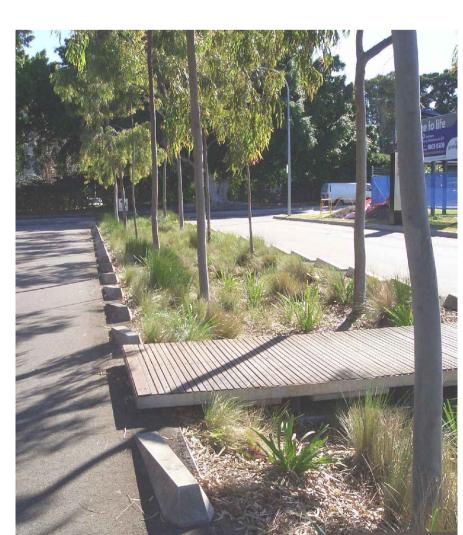

-8.30 Provide advanced tree planting (100ltr) with

Existing image

5.07 in Marketon in control (10 to te picture) in control (10 to t

)

Pot plant

Christmas box lights 1

Pole Christmas decorations 1

Christmas box lights 2