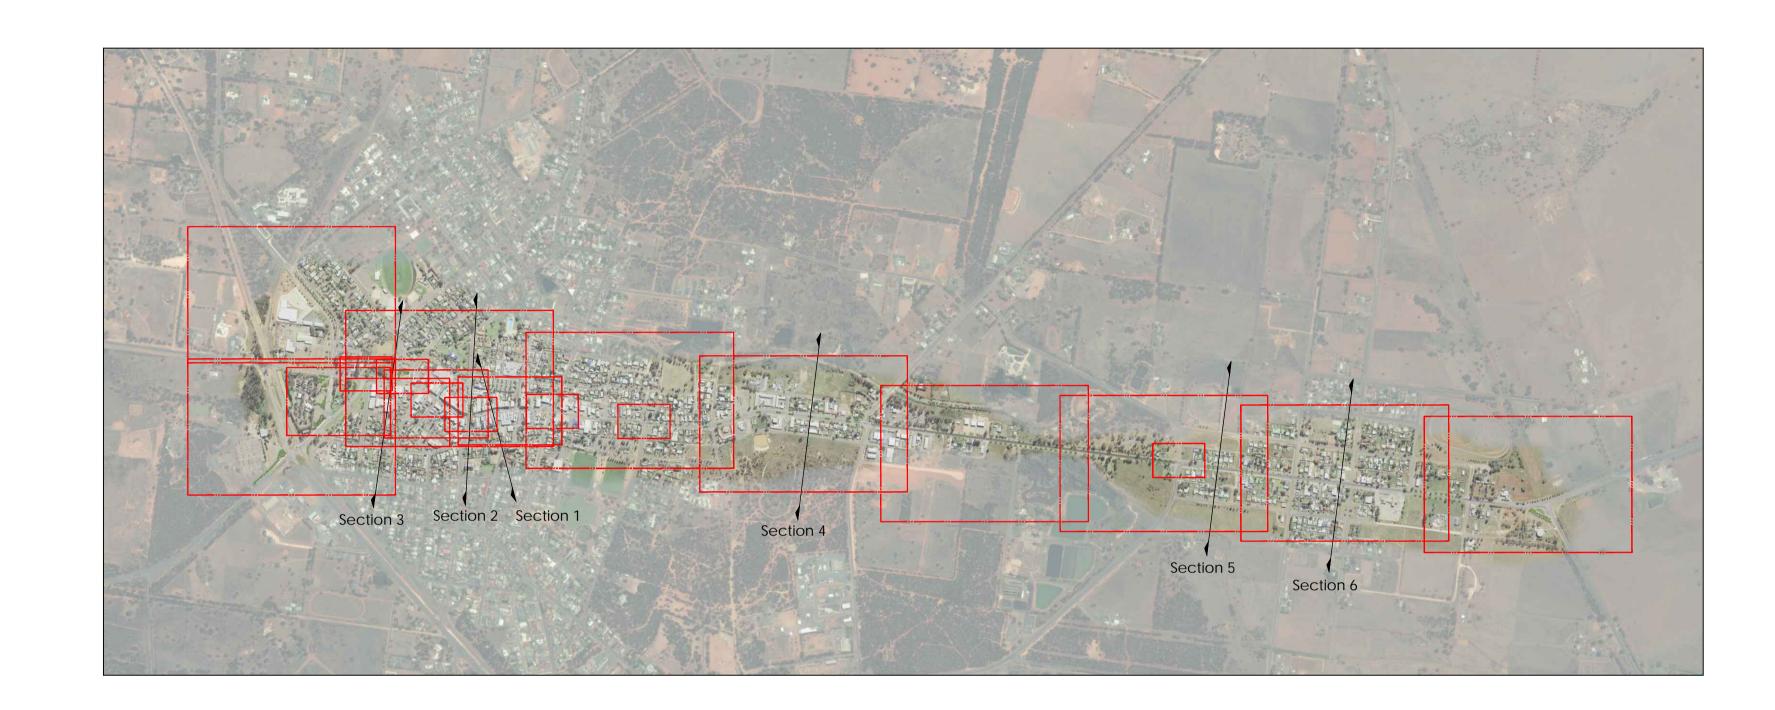

## WEST WYALONG AND WYALONG MAIN STREET

## SKETCH DESIGN

| Number         | Title                      | Area      | Revision | Date       |
|----------------|----------------------------|-----------|----------|------------|
| 1 000          | COVER \$ HEET              | EUUL SITE | В        | 7/04/2025  |
| L-000<br>L-001 | SITE PLAN 1                | FULL SITE | A        | 4/04/2025  |
| L-001          | SITE PLAN 2                |           | A        | 7/04/2025  |
| L-002          | SITEPLAN 3                 |           | В        | 7/04/2025  |
| L-004          | SITE PLAN 4                |           | A        | 20/03/2025 |
| L-004          | SITEPLAN 5                 |           |          | 24/02/2025 |
| L-006          | SITEPLAN 6                 |           |          | 24/02/2025 |
| L-006          | SITE PLAN 7                | •         | В        | 4/04/2025  |
| L-007          | SITE PLAN 8                | •         | A        | 7/04/2025  |
| L-009          | SITE PLAN 9                |           |          | 24/02/2025 |
| L-010          | SITE PLAN 10               |           | A        | 7/04/2025  |
| L-011          | SITEPLAN 11                | -         | В        | 7/04/2025  |
| L-012          | SITEPLAN 12                | -         | В        | 4/04/2025  |
| L-013          | SITEPLAN 13                | -         | A        | 7/04/2025  |
| L-014          | SITEPLAN 14                | -         | В        | 7/04/2025  |
| L-015          | SITEPLAN 15                | -         | -        | 24/02/2025 |
| L-016          | SITEPLAN 16                | -         | A        | 4/04/2025  |
| L-017          | SITEPLAN 17                | -         | -        | 24/02/2025 |
| L-018          | SITEPLAN 18                | -         | Α        | 20/03/2025 |
| L-019          | SITEPLAN 19                | -         | -        | 24/02/2025 |
| L-020          | SITE PLAN 20               | -         |          | 24/02/2025 |
| L-021          | SITE PLAN 21               | -         | -        | 20/03/2025 |
|                |                            |           |          |            |
| L-100          | SECTION 1                  |           | •        | 24/02/2025 |
| L-101          | SECTION 2                  |           | -        | 24/02/2025 |
| L-102          | SECTION 3                  | -         | -        | 24/02/2025 |
| L-103          | SECTION 4                  | -         | •        | 24/02/2025 |
| L-104          | SECTION 5                  |           |          | 24/02/2025 |
| L-105          | SECTION 6                  | -         | A        | 4/04/2025  |
|                |                            |           |          |            |
| L-200          | THOM'S CORNER INTERSECTION | (4)       | -        | 24/02/2025 |
| L-201          | EASTERN ENTRANCE           | -         | -        | 24/02/2025 |
| L-202          | W ESTERN ENTRANCE          | ru ru     | -        | 24/02/2025 |
| L-203          | W HITE TANK PARK           | -         | A        | 24/02/2025 |
| L-203A         | W HITE TANK PARK ZOOM IN   | -         | -        | 24/03/2025 |
|                |                            |           |          |            |
| L-300          | SOFTWORKS                  | -         | Α        | 24/03/2025 |
| L-301          | LIGHTING                   | -         | A        | 24/03/2025 |
| L-302          | HARDWORKS & FURNITURE      | -         | A        | 24/03/2025 |