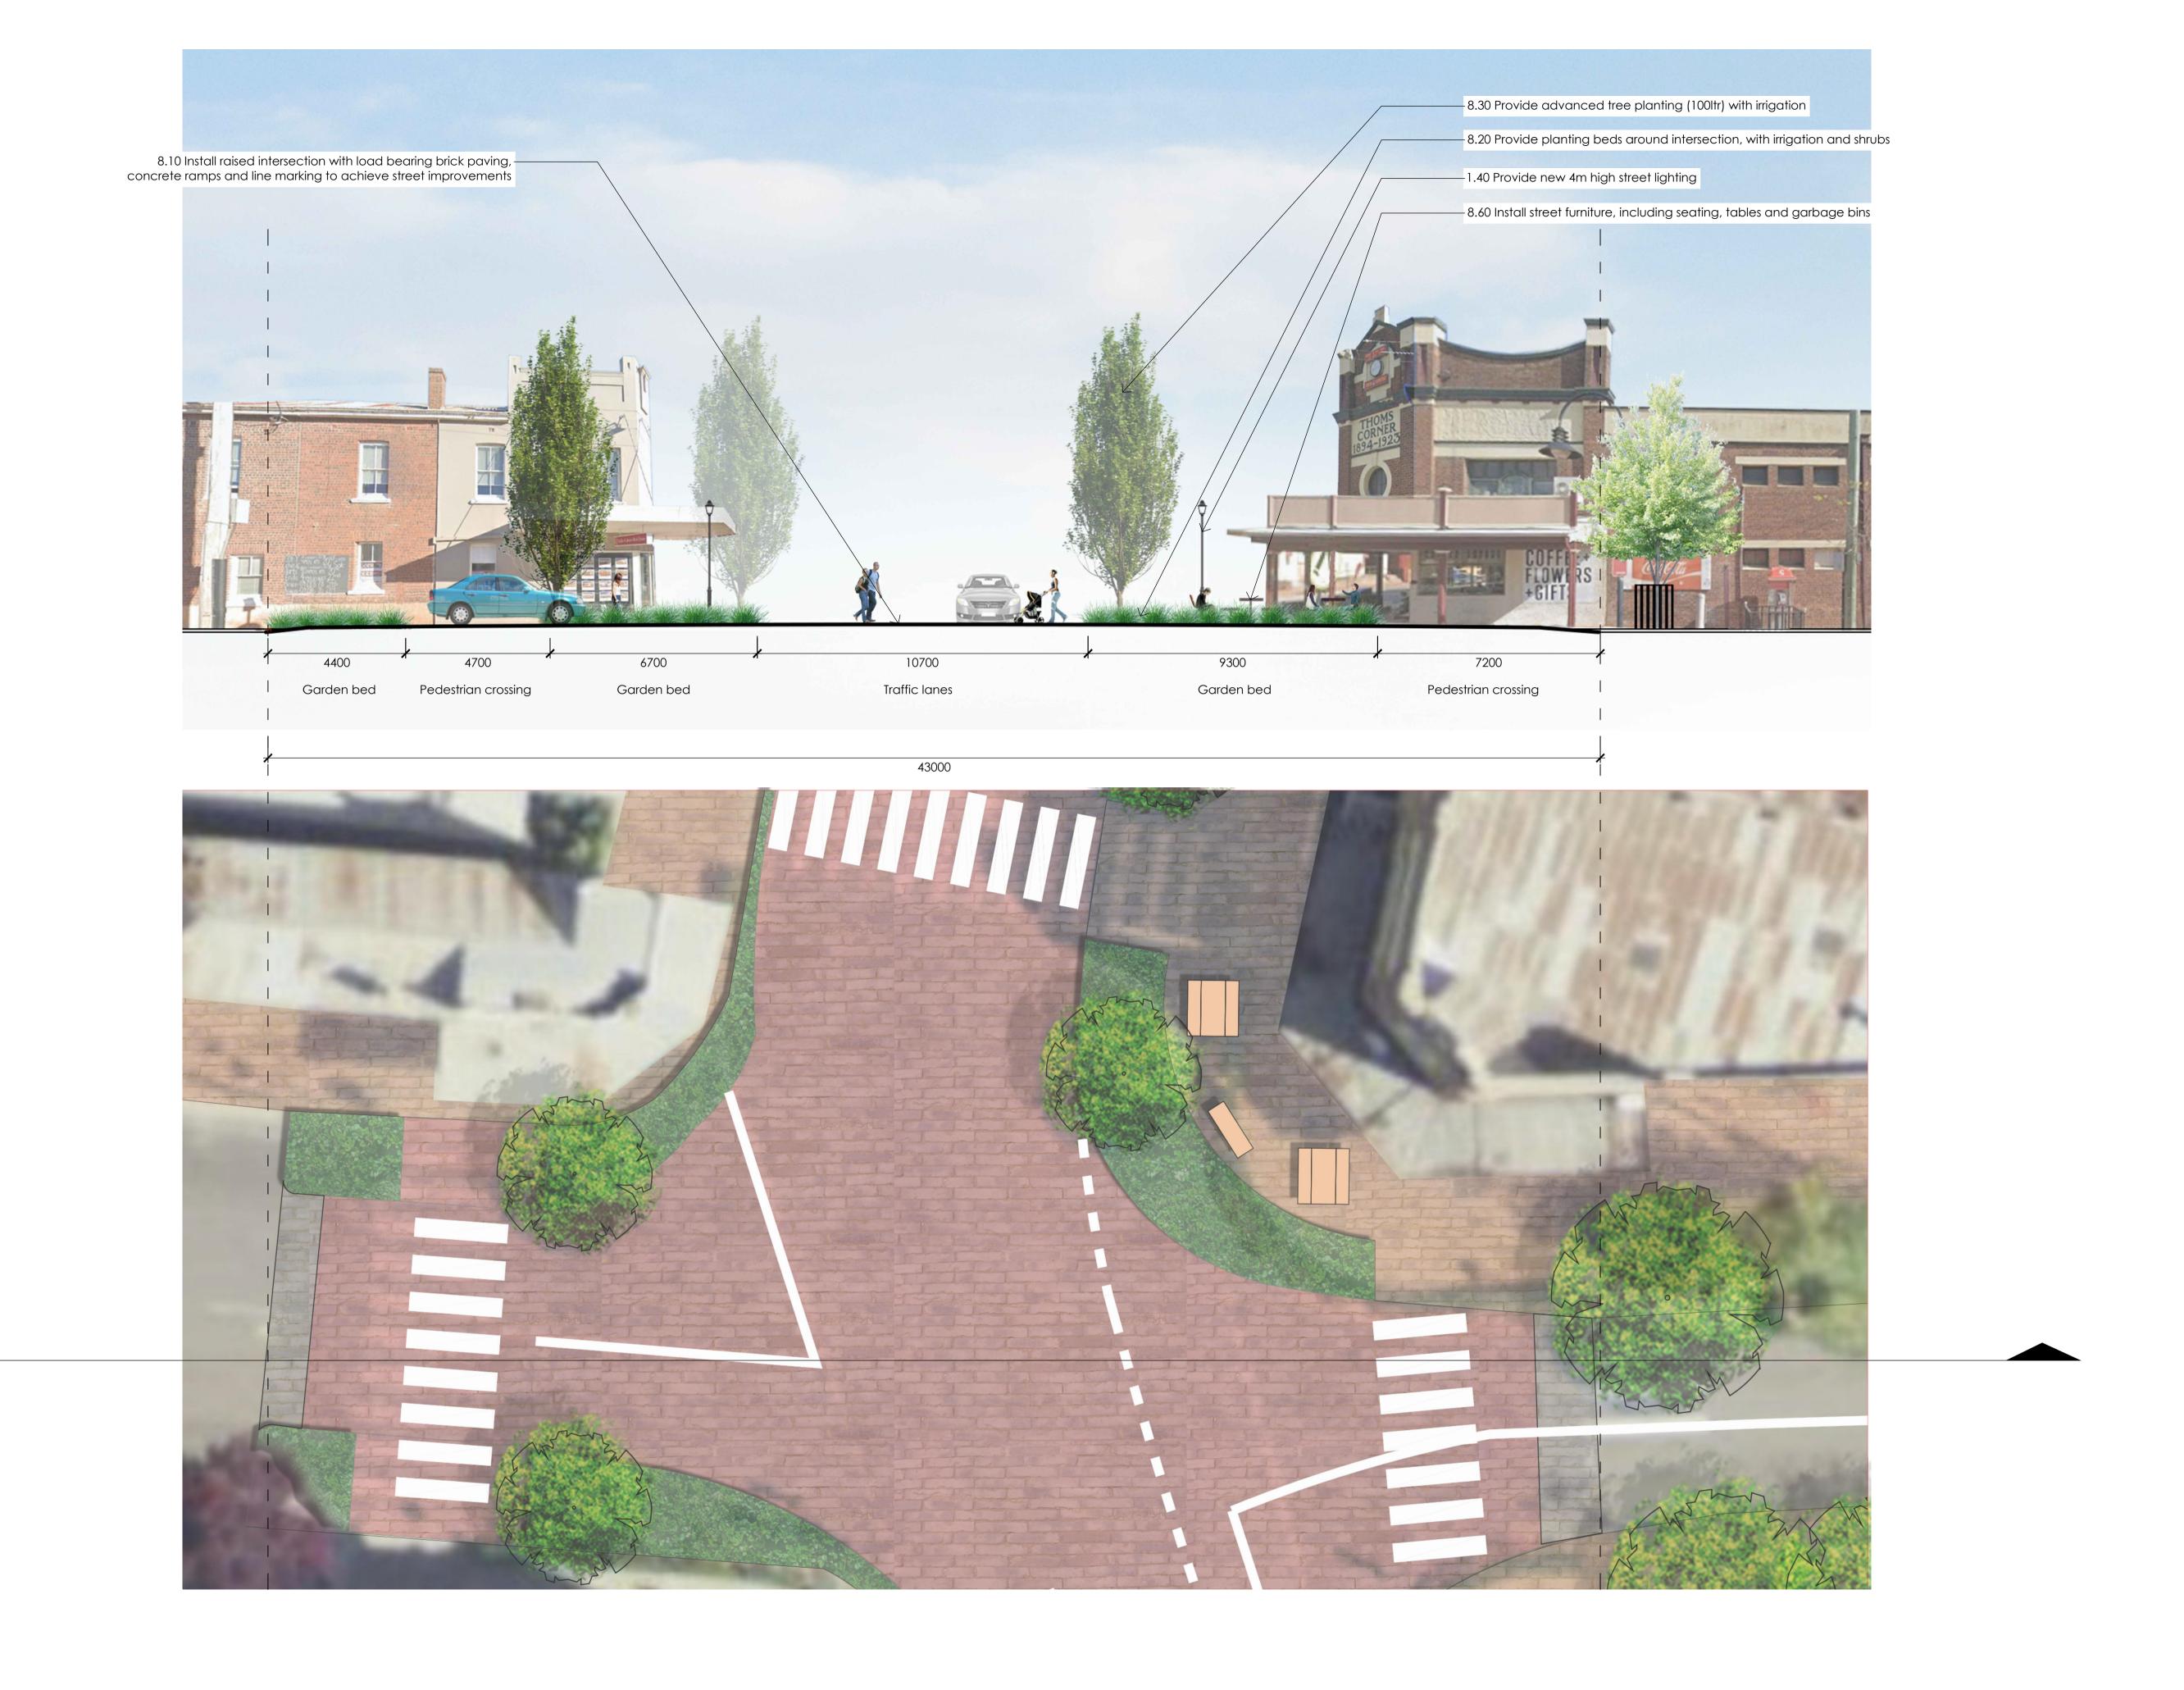

-8.30 Provide advanced tree planting (100ltr) with

Existing image

5.07 in Marketon in control (10 to te picture) in control (10 to t

)

Pot plant

Christmas box lights 1

Pole Christmas decorations 1

Christmas box lights 2