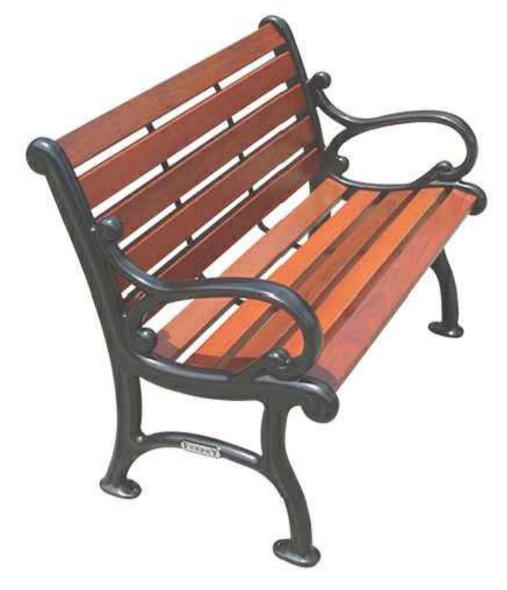

Bin example from Furphy Foundry - Axis Litter Receptacle

Seat example from Furphy Foundry - Foreshore Seat

Seat example from Furphy Foundry - Premier Seat

Digital noticeboard from Touchscreen Solutions

formation kiosk example