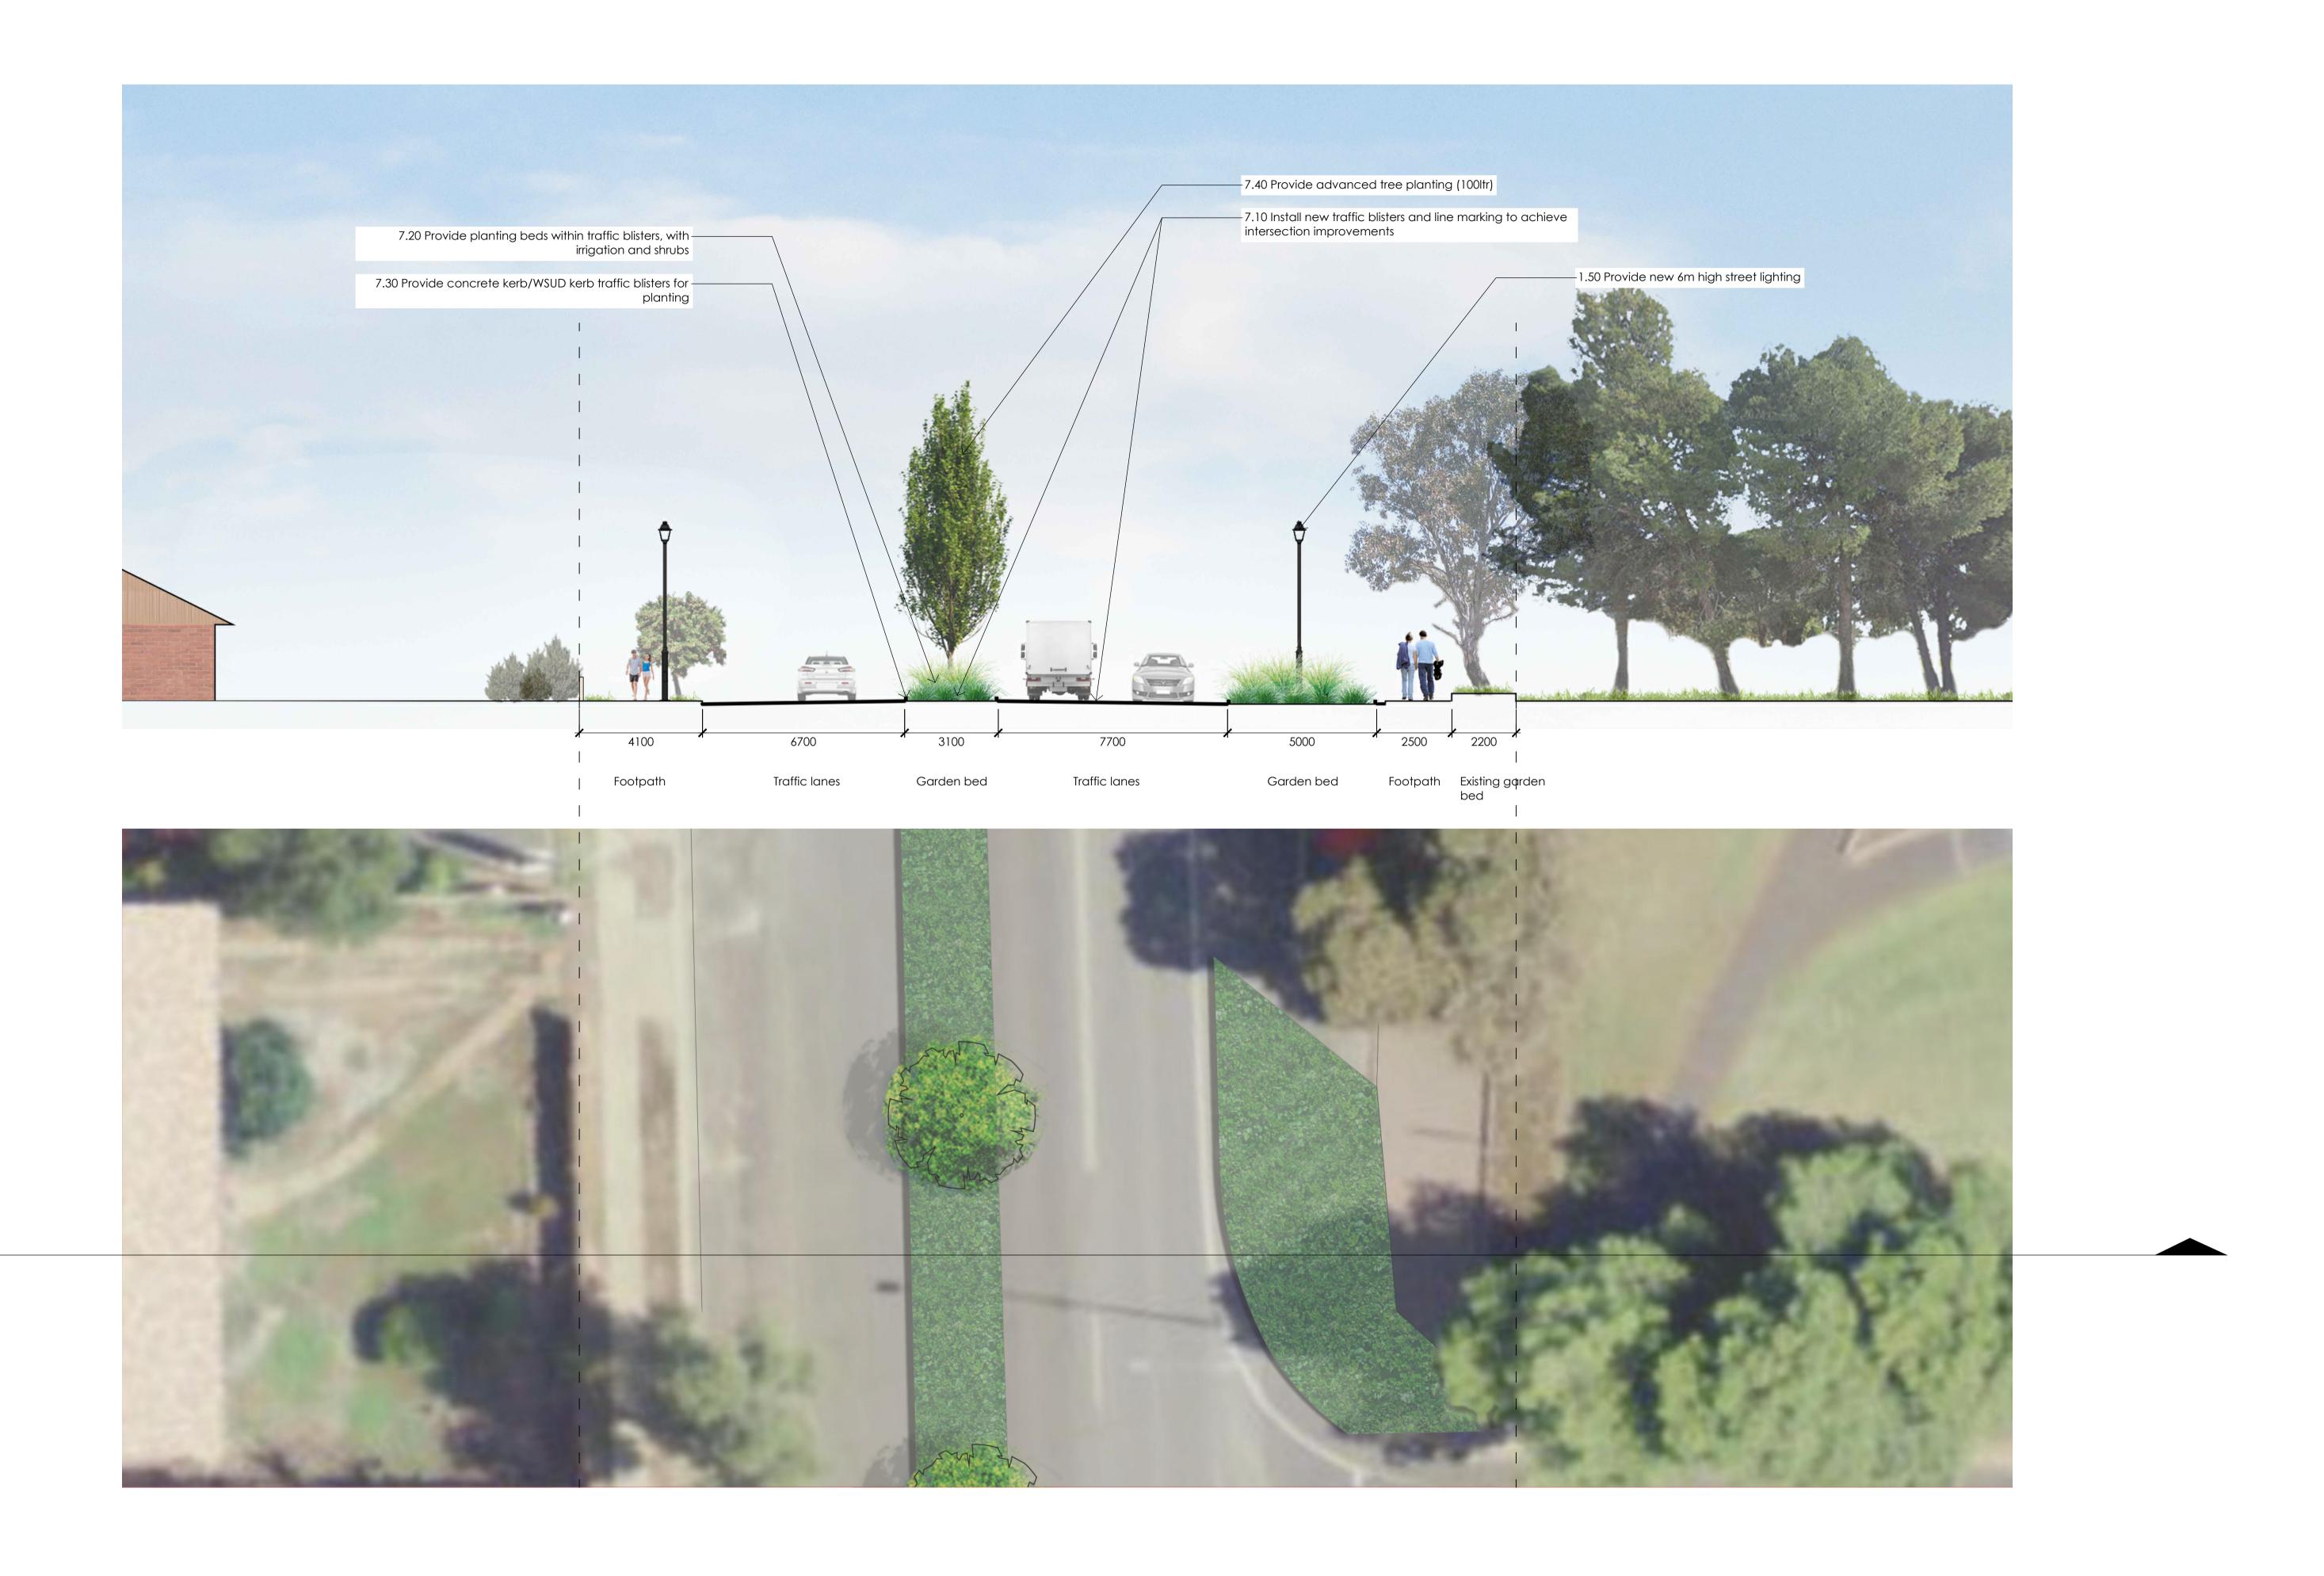

public domain . urban design . landscape architecture













West Wyalong and Wyalong Main Street

Sketch Design L-013 07.04.25





West Wyalong and Wyalong Main Street

Sketch Design L-014 07.04.25





West Wyalong and Wyalong Main Street

Sketch Design L-015 07.04.25





sala4D

public domain . urban design . landscape architecture

West Wyalong and Wyalong Main Street

Sketch Design L-016 04.04.25









Sala4D

public domain . urban design . landscape architecture

West Wyalong and Wyalong Main Street

Sketch Design L-018 20.03.25









sala4D
public domain . urban design . landsc

West Wyalong and Wyalong Main Street

Sketch Design L-020 24.02.25





sala4D
public domain . urban design . landsca

West Wyalong and Wyalong Main Street

Sketch Design L-021 20.03.25





















Existing image



sala4D
public domain . urban design . landso

-8.30 Provide advanced tree planting (100ltr) with











Existing image





5.07 in Marketon in control (10 to te picture) in control (10 to t

































)

Pot plant



Christmas box lights 1



Pole Christmas decorations 1



Christmas box lights 2



Christmas box lights 3



Pole Christmas decorations 2





1000 Access Door 600 Baseplate to suit M20 x 350 PCD rag bolts SIDE VIEW

6m lighting illustration from Zumtobel



4m lighting illustration from Zumtobel



Bin example from Furphy Foundry - Avenue Litter & Recycling Receptacle



Bin example from Furphy Foundry - Axis Litter Receptacle



Seat example from Furphy Foundry - Foreshore Seat



Seat example from Furphy Foundry -