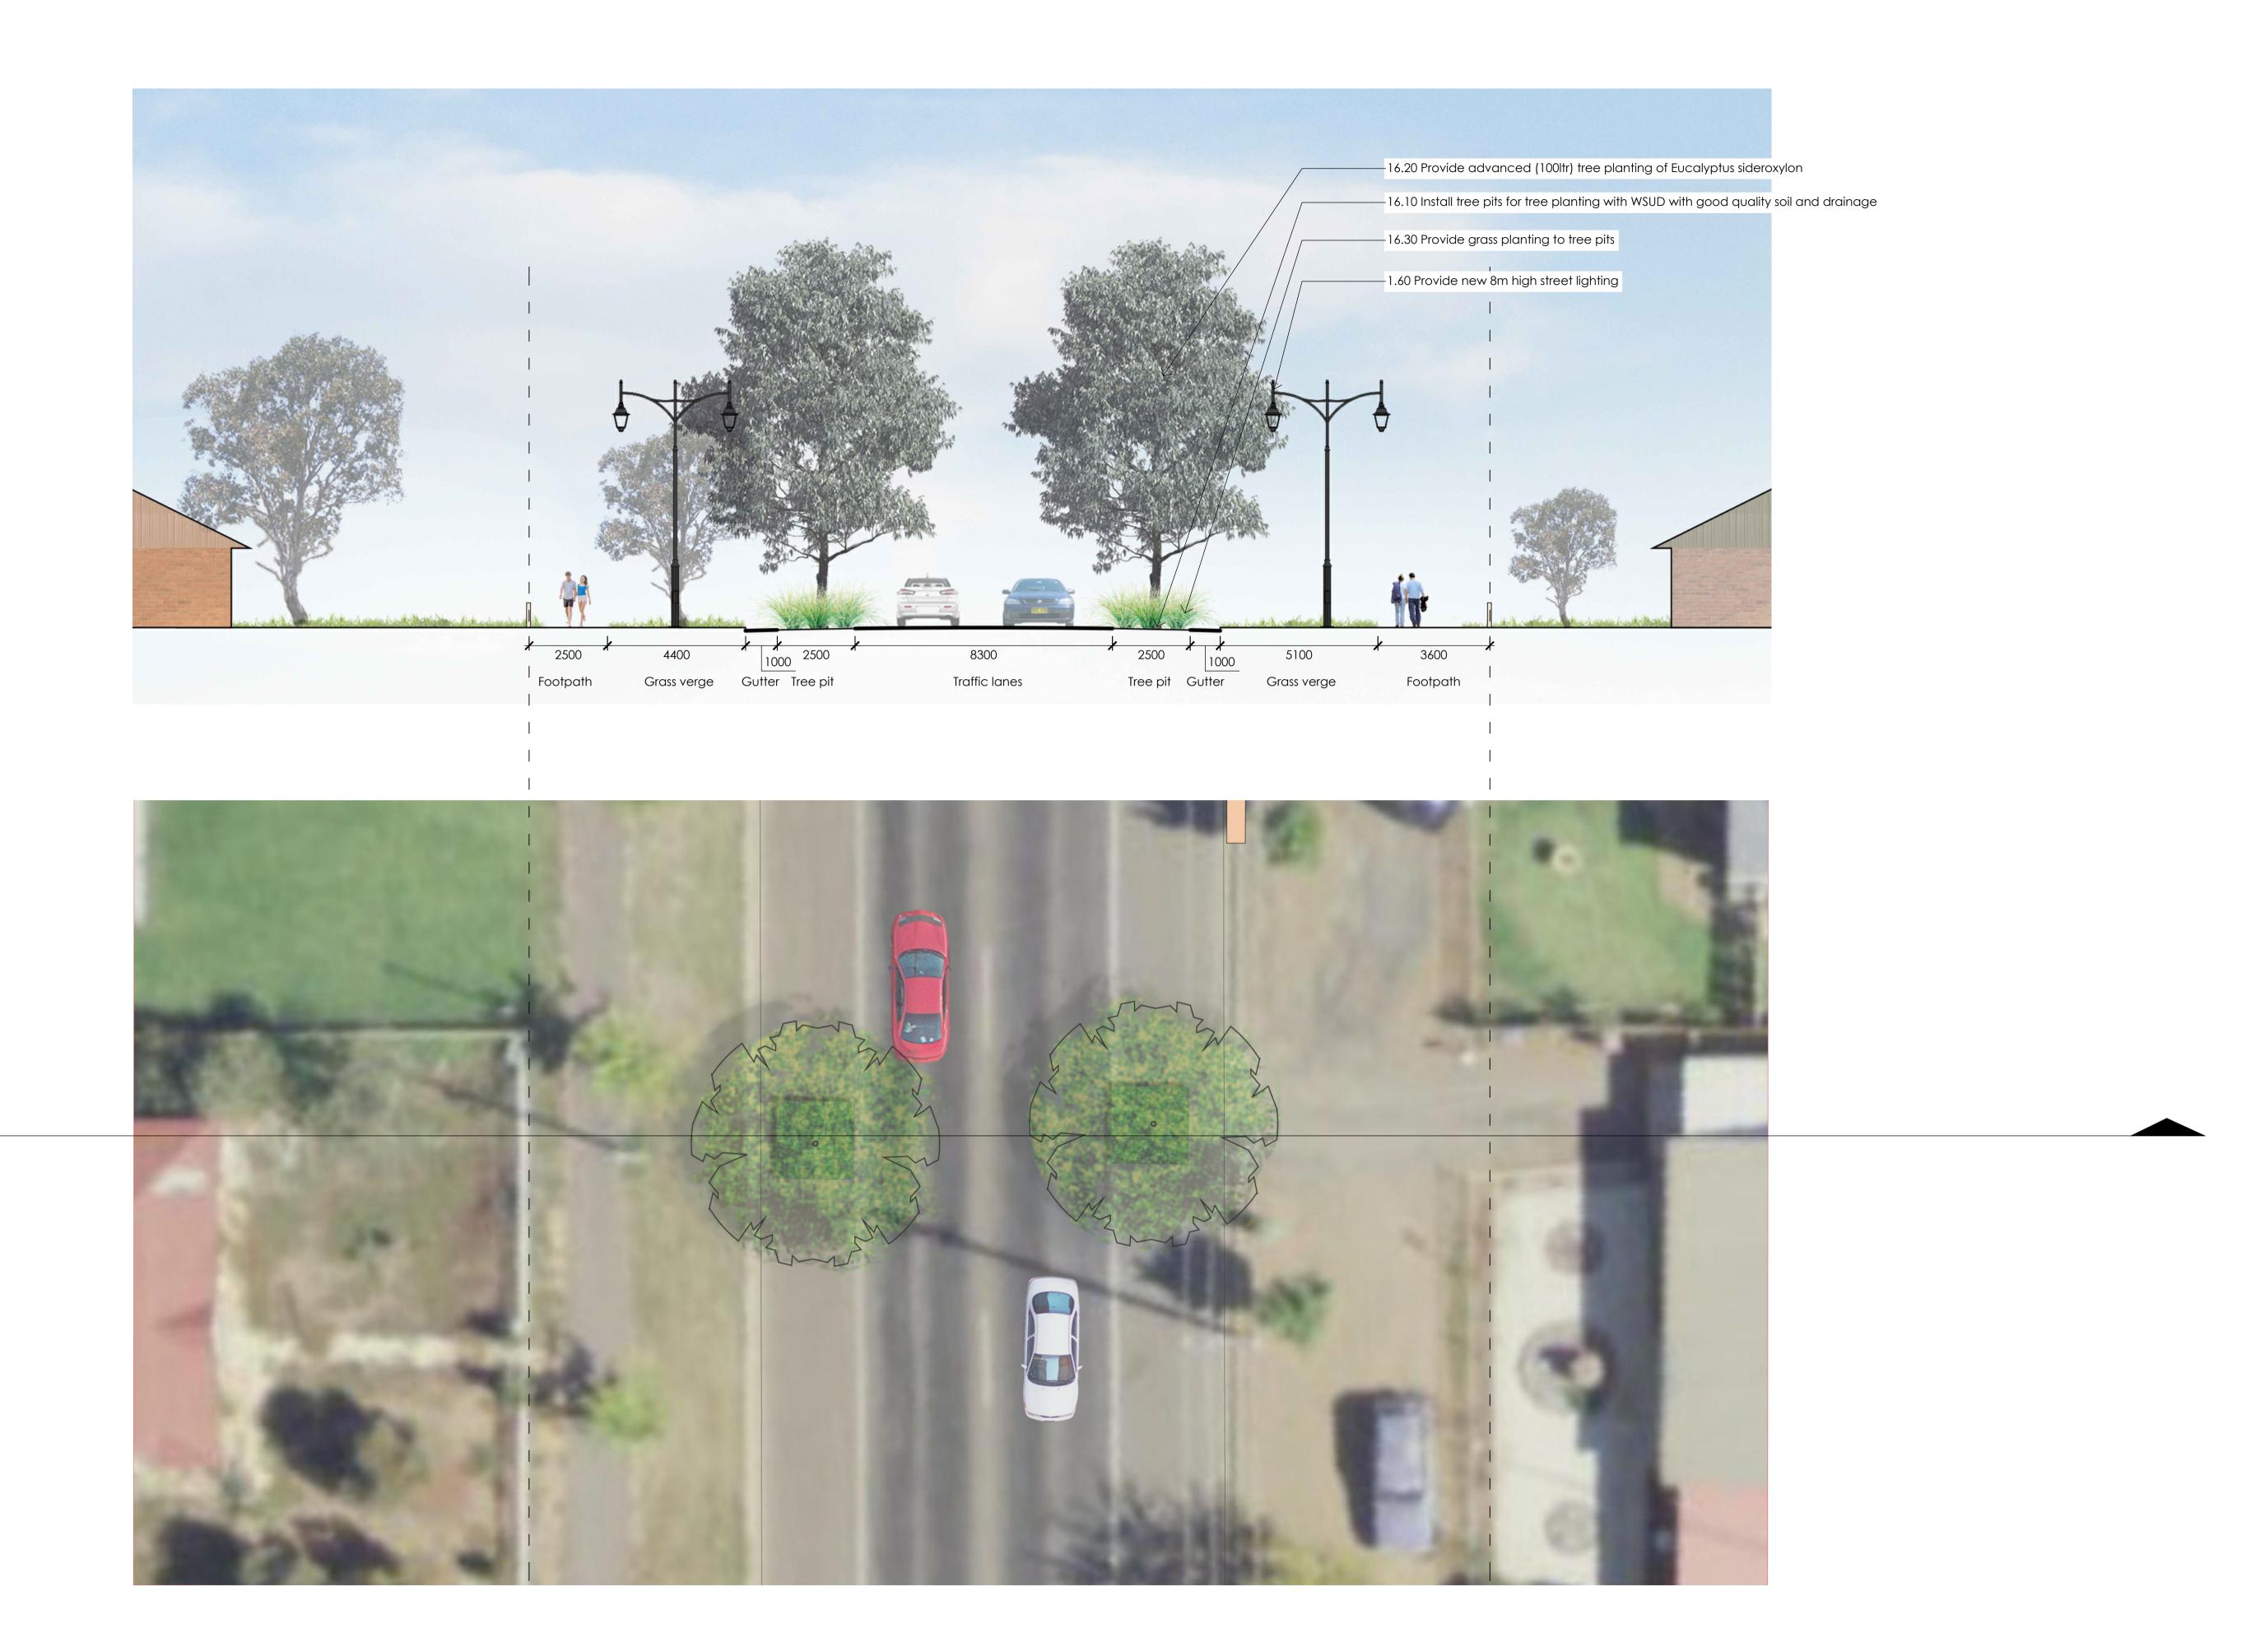

-8.30 Provide advanced tree planting (100ltr) with

Existing image

5.07 in Marketon in control (10 to te picture) in control (10 to t

)

Pot plant

Christmas box lights 1

Pole Christmas decorations 1

Christmas box lights 2