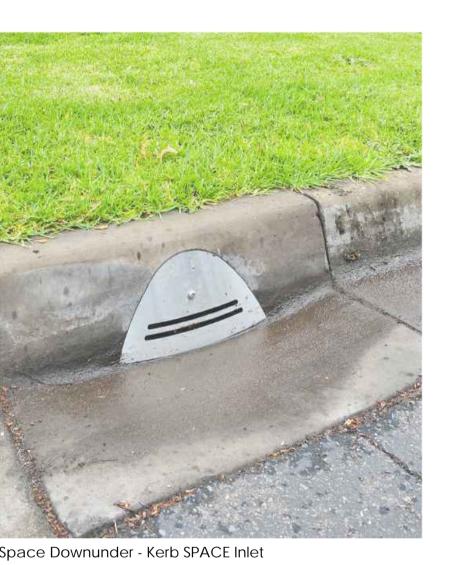

eet

Sketch Design L-015 07.04.25





sala4D

public domain . urban design . landscape architecture

West Wyalong and Wyalong Main Street

Sketch Design L-016 04.04.25









Sala4D

public domain . urban design . landscape architecture

West Wyalong and Wyalong Main Street

Sketch Design L-018 20.03.25









sala4D
public domain . urban design . landsc

West Wyalong and Wyalong Main Street

Sketch Design L-020 24.02.25





sala4D
public domain . urban design . landsca

West Wyalong and Wyalong Main Street

Sketch Design L-021 20.03.25





















Existing image



sala4D
public domain . urban design . landso

-8.30 Provide advanced tree planting (100ltr) with











Existing image





5.07 in Marketon in control (10 to te picture) in control (10 to t

































)

Pot plant



Christmas box lights 1



Pole Christmas decorations 1



Christmas box lights 2



Christmas box lights 3



Pole Christmas decorations 2





1000 Access Door 600 Baseplate to suit M20 x 350 PCD rag bolts SIDE VIEW

6m lighting illustration from Zumtobel



4m lighting illustration from Zumtobel



Bin example from Furphy Foundry - Avenue Litter & Recycling Receptacle



Bin example from Furphy Foundry - Axis Litter Receptacle



Seat example from Furphy Foundry - Foreshore Seat



Seat example from Furphy Foundry - Premier Seat



Digital noticeboard from Touchscreen Solutions



formation kiosk example



Cafe kiosk example



Cafe kiosk example









Bluestone paving