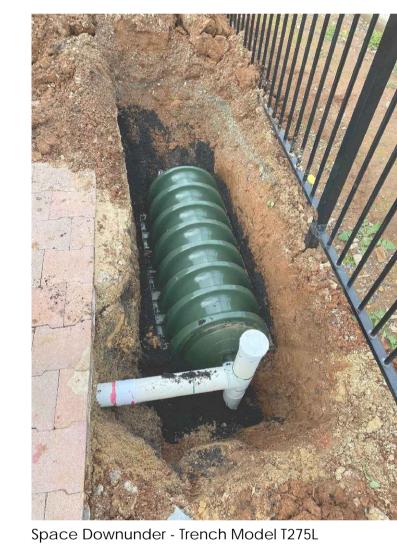

t

Sketch Design L-015 07.04.25





sala4D

public domain . urban design . landscape architecture

West Wyalong and Wyalong Main Street

Sketch Design L-016 04.04.25









Sala4D

public domain . urban design . landscape architecture

West Wyalong and Wyalong Main Street

Sketch Design L-018 20.03.25









sala4D
public domain . urban design . landsc

West Wyalong and Wyalong Main Street

Sketch Design L-020 24.02.25





sala4D
public domain . urban design . landsca

West Wyalong and Wyalong Main Street

Sketch Design L-021 20.03.25





















Existing image



sala4D
public domain . urban design . landso

-8.30 Provide advanced tree planting (100ltr) with











Existing image





5.07 in Marketon in control (10 to te picture) in control (10 to t

































)

Pot plant



Christmas box lights 1



Pole Christmas decorations 1



Christmas box lights 2



Christmas box lights 3



Pole Christmas decorations 2





1000 Access Door 600 Baseplate to suit M20 x 350 PCD rag bolts SIDE VIEW

6m lighting illustration from Zumtobel



4m lighting illustration from Zumtobel



Bin example from Furphy Foundry - Avenue Litter & Recycling Receptacle



Bin example from Furphy Foundry - Axis Litter Receptacle



Seat example from Furphy Foundry - Foreshore Seat



Seat example from Furphy Foundry - Premier Seat



Digital noticeboard from Touchscreen Solutions



formation kiosk example



Cafe kiosk example



Cafe kiosk example









Bluestone paving