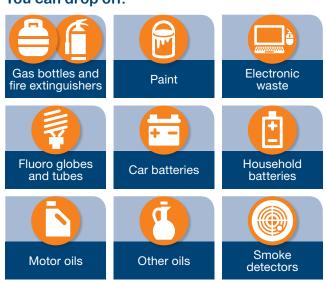

### You can drop off:

Only household quantities accepted 20kg or 20L maximum container size. Please transport your materials carefully. Dangerous goods and items other than those listed will not be accepted.